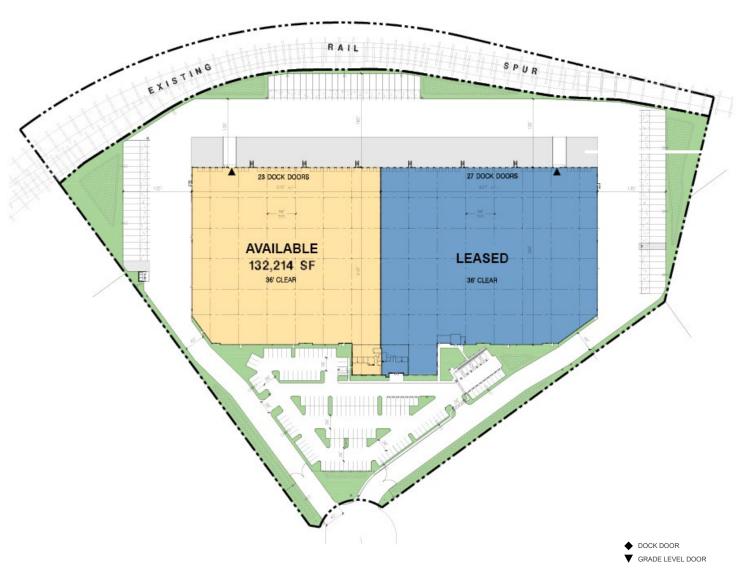

# 132,214 SF

Industrial Warehouse in Manteca

### **FACILITY**

- ±286,072 SF building
- ±19.41 AC site
- ±132,214 SF available
- ±2.358 SF office
- 23 dock doors
- · 1 grade level door
- ±36' clear height
- ±72 auto stalls
- ±36 trailer stalls
- ±185' truck court
- 800 amps, 277/480 volt
- ESFR sprinkler system
- 56' x 56' column spacing
- Skylights
- Freeway visibility