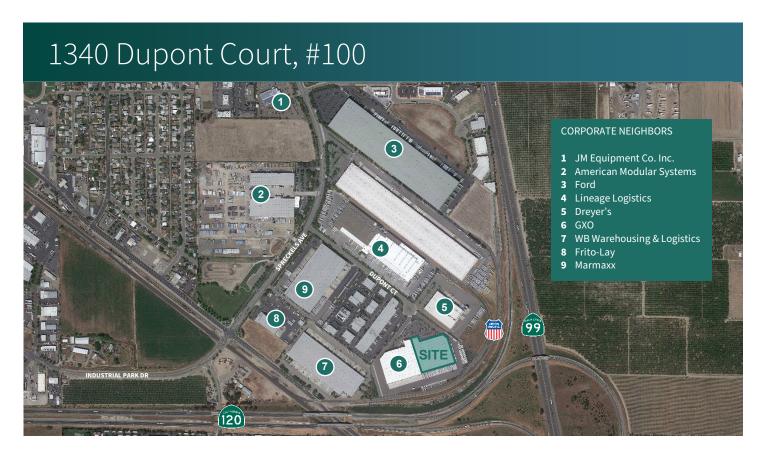

# 1340 Dupont Court, #100 LEASED AVAILABLE

1340 Dupont Court, #100 Manteca, CA 95336 USA

## 1340 Dupont Court, #100