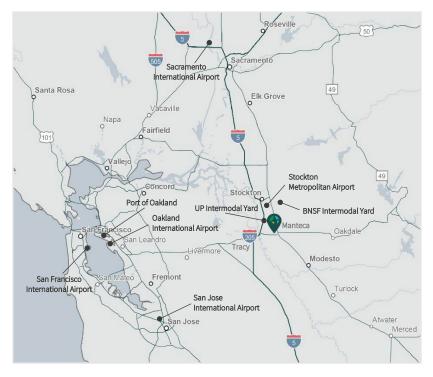

### **LOCATION**

- Easy access to Highways 99 and 120 and I-5.
- Located only 60 miles east of the Port of Oakland.
- Nearby BNSF & Union Pacific Intermodal facilities.

### **DRIVE TIMES**

| BNSF Intermodal       | 10 miles  |
|-----------------------|-----------|
| UP Intermodal         | 9 miles   |
| Port of Stockton      | 20 miles  |
| Sacramento            | 60 miles  |
| Port of Oakland       | 80 miles  |
| Reno                  | 219 miles |
| Fresno                | 110 miles |
| Port of LA/Long Beach | 359 miles |
| Las Vegas             | 504 miles |
| Portland              | 639 miles |
| Salt Lake City        | 733 miles |
| Seattle               | 812 miles |
| Phoenix               | 704 miles |