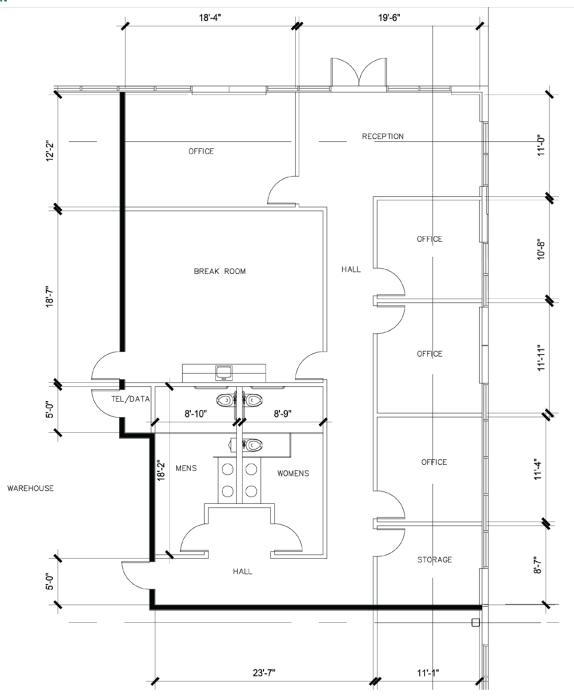

terchange
- Zoned: Design Manufacturing (M-D)
- Clark County jurisdiction

#### **FACILITY**

- ±82,075 SF rear loaded unit
- ±2,166 SF office
- 11 dock doors (9' x 10')
- Pit levelers at each door
- 1 ramp to grade door (12' x 14')
- 32' minimum clear height
- 52'x52' typical column spacing
- R-19 roof batt insulation
- 400 A, 277/480 V, 3-phase power
- 2% skylights
- Concrete tilt-up construction
- 135' truck court with 60' concrete apron
- ESFR sprinkler system
- Parking Ratio:0.91/1,000 SF
- Available

### LANDLORD IMPROVEMENTS

- LED Lights installed through office & warehouse
- · New carpet and paint in office
- White box condition warehouse



# Prologis Cheyenne Distribution Center #4



Industrial Space For Lease



# Prologis Cheyenne Distribution Center #4

### **OFFICE PLAN**





### Prologis Cheyenne Distribution Center #4

### **RACKING CONCEPT**



Industrial Space For Lease



## Prologis Cheyenne Distribution Center #4



### **CBRE**

### Sean Zaher, SIOR

Senior Vice President sean.zaher@cbre.com ph +1 702 369 4863 LIC. S.0175473 8548 Rozita Lee Ave. Suite 200 Las Vegas, NV 89113 USA

### **Kelsey Higgins**

Associate kelsey.higgins@cbre.com ph +1 702 369 4812 LIC. S.0192524 8548 Rozita Lee Ave. Suite 200 Las Vegas, NV 89113 USA

### Lisa M. Brady

Vice President - Market Officer Ibrady@ prologis.com ph +1 702 891 9141 LIC. B.1002217.LLC 3883 Howard Hughes Pkwy. Suite 850 Las Vegas, NV 89169 USA

### **Renee Carroll**

Senior Leasing Manager rcarroll@prologis.com ph +1 702 891 9503 3883 Howard Hughes Pkwy. Suite 850 Las Vegas, NV 89169 USA