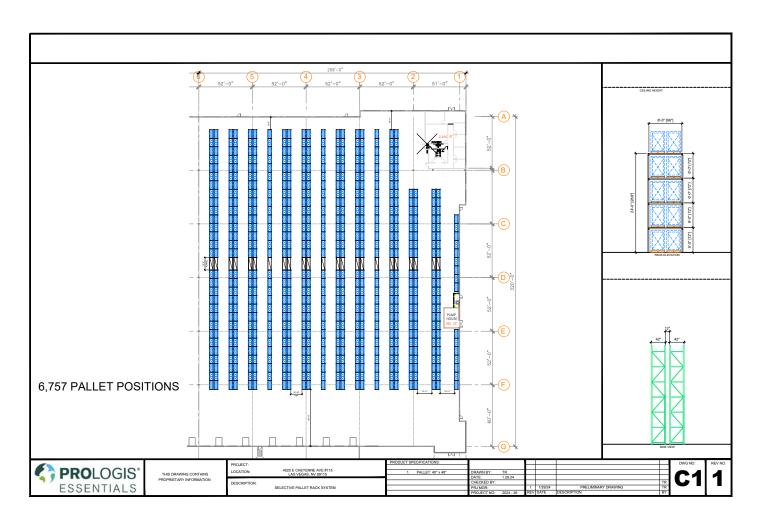

### **RACKING CONCEPT**

Industrial Space For Lease

#### **FACILITY**

- ±82,075 SF rear loaded unit
- ±2,166 SF office
- 11 dock doors (9' x 10')
- Pit levelers at each door
- 1 ramp to grade door (12' x 14')
- 32' minimum clear height
- 52'x52' typical column spacing
- R-19 roof batt insulation
- 400 A, 277/480 V, 3-phase power
- 2% skylights
- Concrete tilt-up construction
- 135' truck court with 60' concrete apron
- ESFR sprinkler system
- Parking Ratio:0.91/1,000 SF
- Available