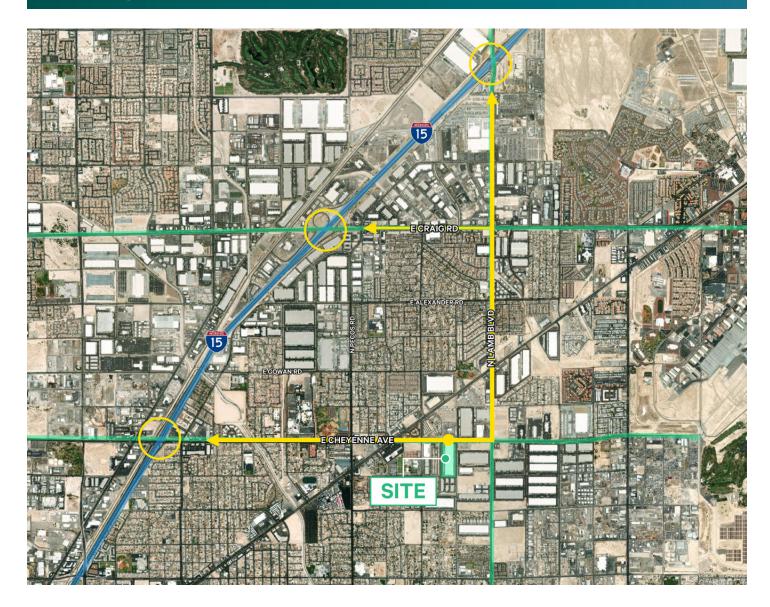

### **LOCATION**

- ±2.13 miles to Cheyenne Ave. interchange
- ±3.10 to Craig Rd. interchange
- ±3.09 miles to Lamb Blvd. interchange
- Zoned: Design Manufacturing (M-D)
- Clark County jurisdiction