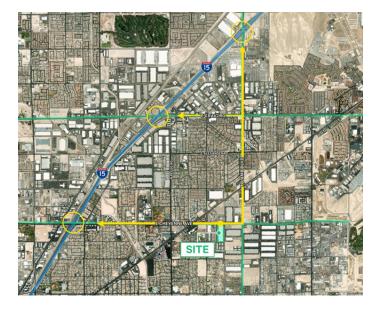

### **LOCATION**

- ±2.13 miles to Cheyenne Ave. interchange
- ±3.10 to Craig Rd. interchange
- ±3.09 miles to Lamb Blvd. interchange
- Zoned: Design Manufacturing (M-D)
- Clark County jurisdiction