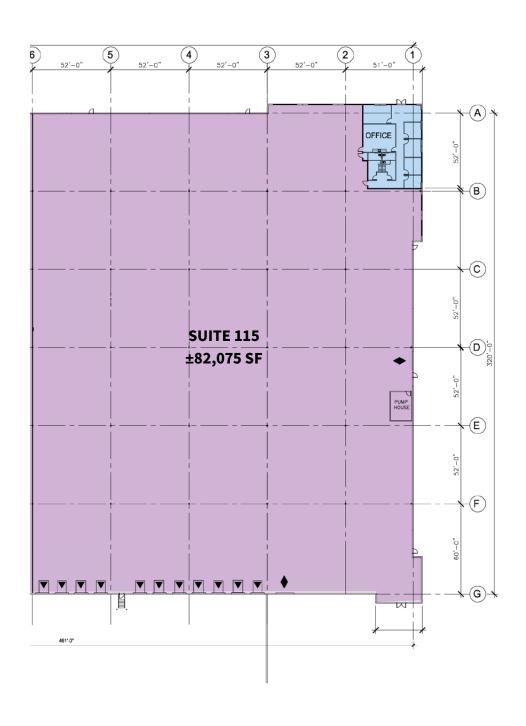

#### **FACILITY**

- ±82,075 SF rear loaded unit
- ±2,166 SF office
- 11 dock doors (9' x 10')
- Pit levelers at each door
- 1 ramp to grade door (12' x 14')
- 32' minimum clear height
- 52'x52' typical column spacing
- R-19 roof batt insulation
- 400 A, 277/480 V, 3-phase power
- 2% skylights
- Concrete tilt-up construction
- 135' truck court with 60' concrete apron
- ESFR sprinkler system
- Parking Ratio:0.91/1,000 SF
- Available