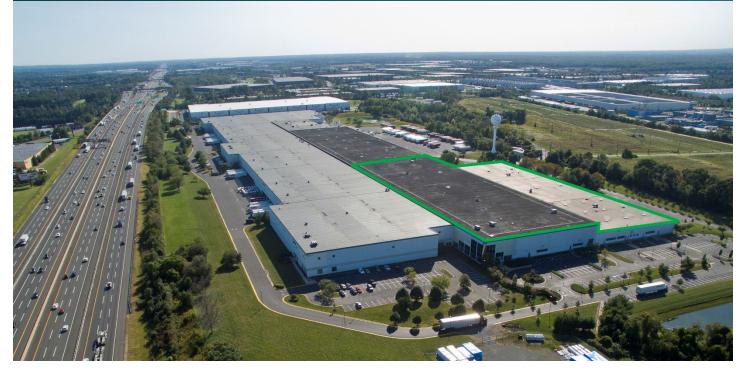

## 309,925 SF Industrial Space For Lease

# Prologis South Brunswick | 200 Docks Corner Road

200 Docks Corner Road South Brunswick, NJ 08810 USA

### FACILITY

- 1,205,621 SF total building size
- 309,925 SF available space
- 8,565 SF office
- 190,000 SF of 34' clear height / 120,000 SF of 20' clear height
- 20' x 80'-2" column spacing
- 29 dock doors, 2 drive-in doors
- 138 car parking spaces
- 30 trailer parking spaces
- 200 amps, 480/277v, 3-phase electrical service
- LED motion sensor lighting
- ESFR sprinkler system