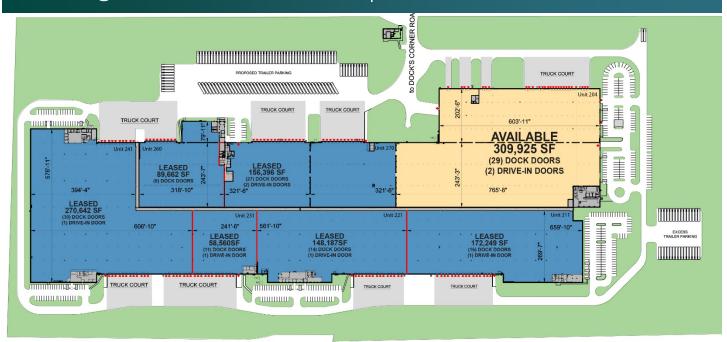

### FACILITY

- 1,205,621 SF total building size
- 309,925 SF available space
- 8,565 SF office
- 190,000 SF of 34' clear height / 120,000 SF of 20' clear height
- 20' x 80'-2" column spacing
- 29 dock doors, 2 drive-in doors
- 138 car parking spaces
- 30 trailer parking spaces
- 200 amps, 480/277v, 3-phase electrical service
- LED motion sensor lighting
- ESFR sprinkler system