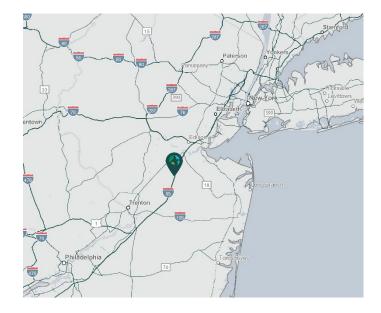

## LOCATION

- Immediate access to NJ Turnpike Exit 8A and Route 130
- ± 30 miles from Newark Liberty International Airport and Port Newark-Elizabeth
- ± 50 miles from New York City and Philadelphia