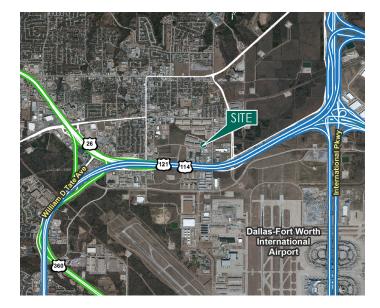

## LOCATION

- Convenient access to Hwy 114 and Hwy 121
- ~3 miles to DFW International Airport