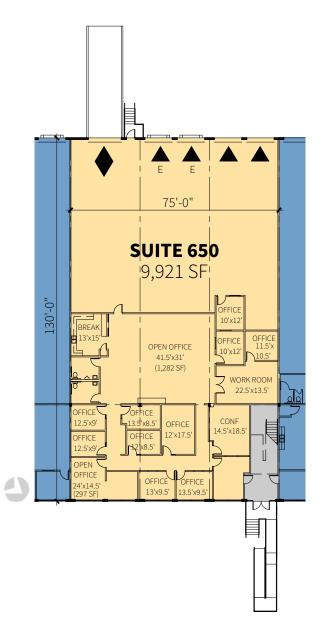

## FACILITY

- 9,921 sf available
- 4,669 sf office
- 28' clear height
- 4 (10' x 10') overhead dock doors; 2 edge of dock levelers
- 1 (12' x 14') dock door with ramp
- Fully sprinklered
- 130' truck court