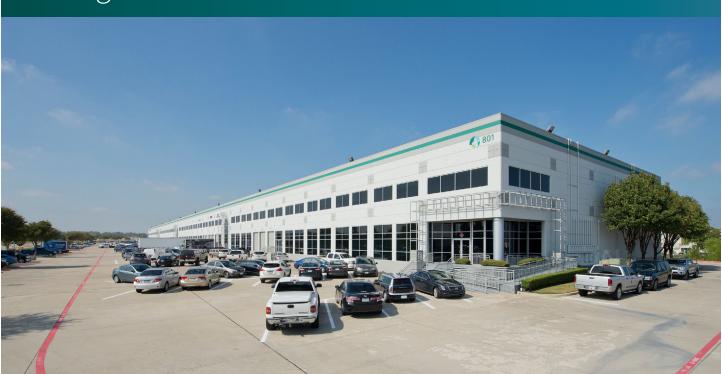

## Prologis Hanover 4

801 Hanover Drive, Suite 650 Grapevine, TX 76051 USA

## FACILITY

- 9,921 sf available
- 4,669 sf office
- 28' clear height
- 4 (10' x 10') overhead dock doors; 2 edge of dock levelers
- 1 (12' x 14') dock door with ramp
- Fully sprinklered
- 130' truck court