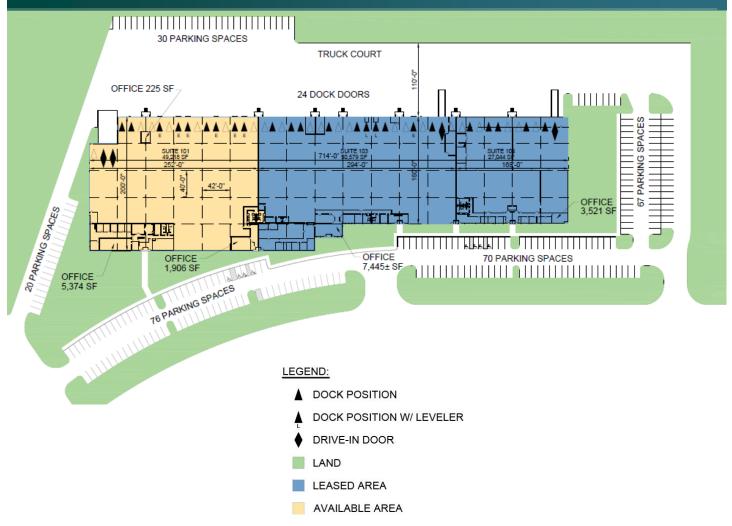

#### FACILITY

- 49,218 SF available
- 6,687 SF office
- April 2025 availability
- 22' clear height
- 40' x 42' column spacing
- 9 dock doors; 2 drive-ins; 6 edge of dock levelers
- Ample Parking
- 400 amps
- LED lighting