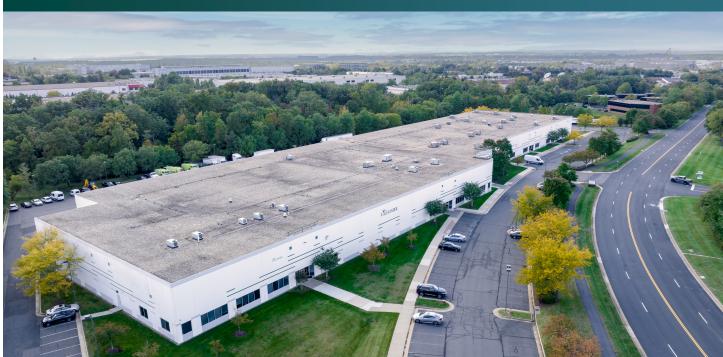

### 49,218 SF Industrial Space For Lease

# Prologis TransDulles Centre

### 22815 Glenn Drive Sterling, VA 20164