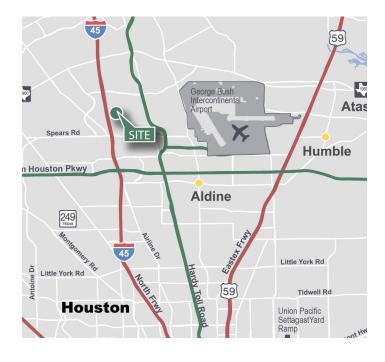

## LOCATION

- Conveniently located along I-45 at Airtex Drive with immediate access to the freeway
- Easy access within minutes to Beltway 8 and Hardy Toll Rd.
- Located in deed-restricted, master-planned business park