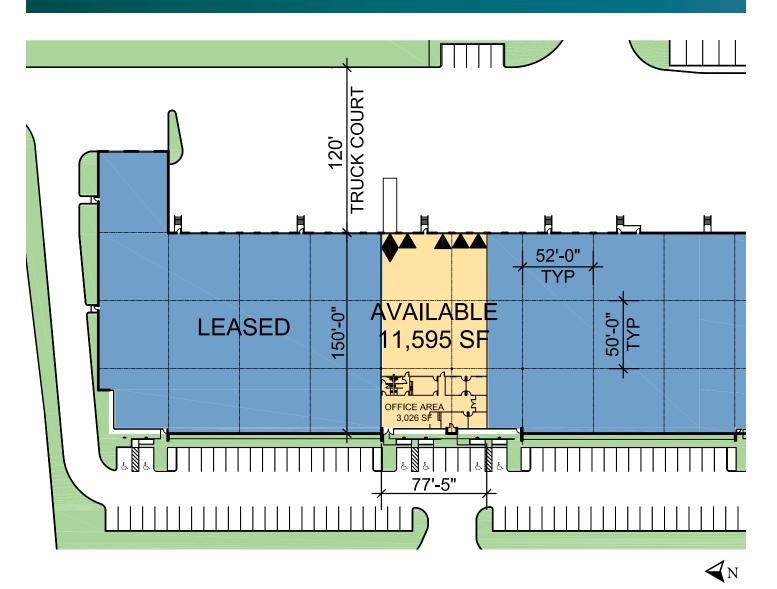

## FACILITY

- 11,595 SF available
- 3,026 SF of office
- 30' clear height
- 4 dock-high doors / 1 drive-in ramp
- 52' x 50' column spacing

#### **ADVANTAGES AND AMENITIES**

- Freeway visibility and signage opportunity
- Rear-load configuration
- ESFR sprinklers
- 4 edge of dock levelers
- 120' truck court depth

Prologis Essentials: your single-source service for efficient move-in and operations at prologisessentials.com