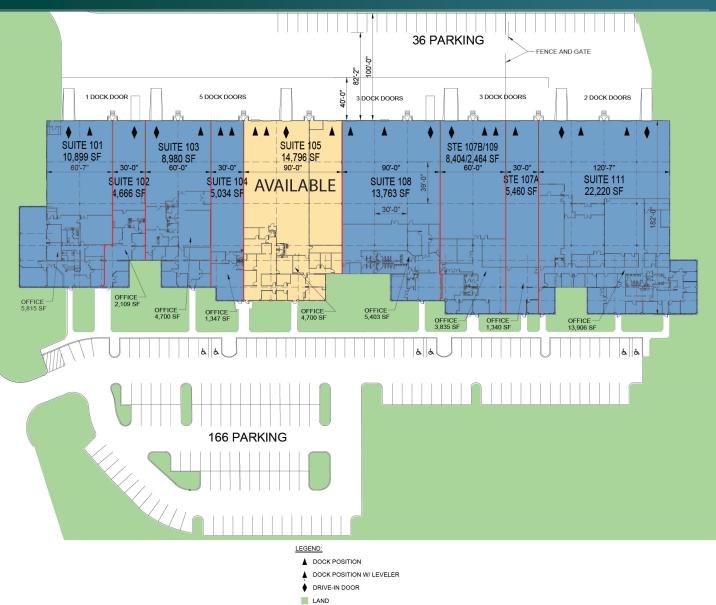

### FACILITY

- 14,796 SF available
- 4,700 SF office space
- 20' clear height
- 3 dock doors; 1 drive-in
- Ample parking
- 30' x 39' column spacing
- 277-480v electric service
- LED lighting
- W-2 zoning

#### Lee & Associates

LEASED AREA AVAILABLE AREA

Marley Welsh, SIOR mwelsh@lee-associates.com ph +1 443 741 4050 8840 Stanford Boulevard Suite 1800 Columbia, MD 21045 USA