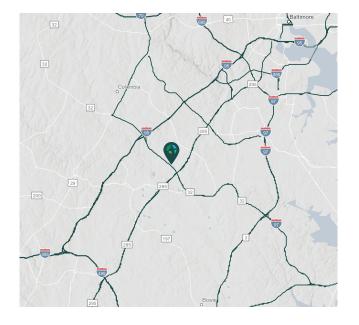

### LOCATION

- Immediate access to I-95 and 295, via Route 32
- Adjacent to National Business Park and The National Security Administration
- Ease of multimarket accessibility, 12011 Guilford Road is equidistant between Washington D.C. and Baltimore
- Heart of the Baltimore/Washington Corridor with efficient travel times to BWI Thurgood Marshall Airport