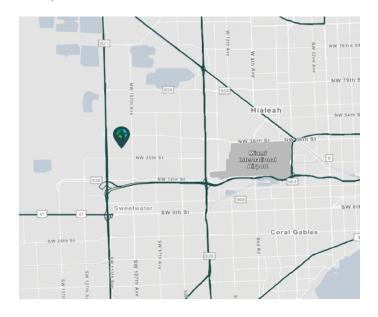

# 42,487 SF

Industrial Space For Lease

11010 NW 30th Street Doral, FL 33172 USA

Scan the QR code for more info!

## LOCATION

- Easy access to Miami International Airport and PortMiami
- Direct access to SR 836 (Dolphin Expressway), with easy access to SR 826 (Palmetto Expressway) and Florida's Turnpike