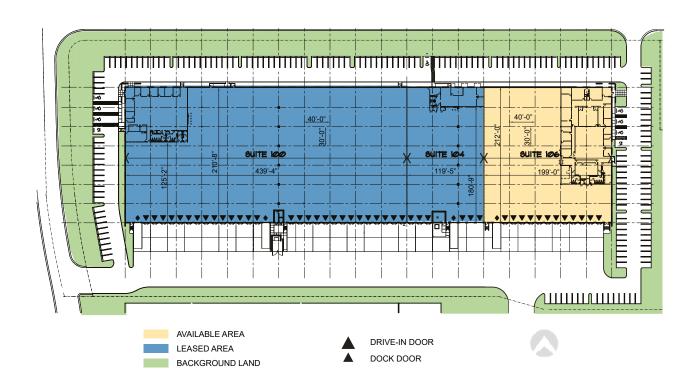

#### **FACILITY**

- Suite 106
- ±42,487 SF available
- ±38,375 SF warehouse
- ±4,112 SF office
- 24' clear height
- 12 dock high doors
- 1 ramp
- Rear loading
- Non-shared truck court
- Available September 2025