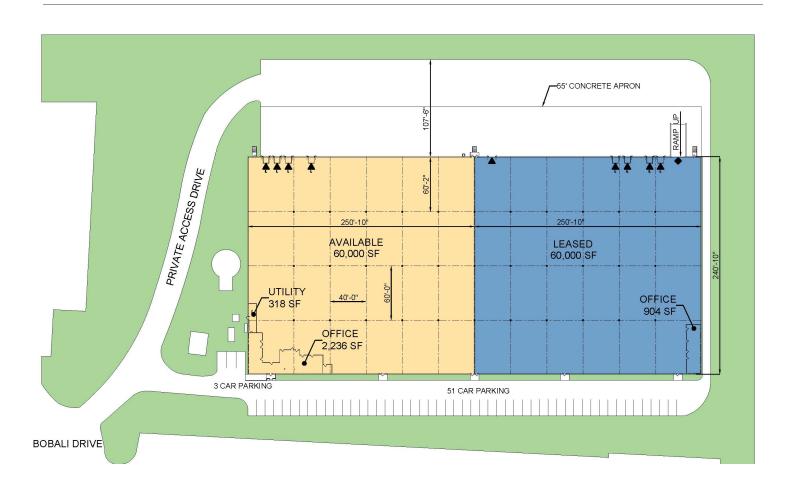

#### **FACILITY**

- 60,000 SF Available
- ±2,000 SF Office
- Built in 2001
- Single-Side Load
- 4 Dock Doors with Levelers, 14 Future Dock Doors
- ESFR Sprinkler System
- 28' Clear Height
- LED on Motion Sensor
- 200 Amps

#### LEGEND:

| LEGEND. |                          |
|---------|--------------------------|
| ▼       | Dock position            |
| <b></b> | Dock position w/ leveler |
| •       | Drive-in door            |
|         | Available                |
|         | Leased                   |
|         | Land                     |
|         | Water                    |