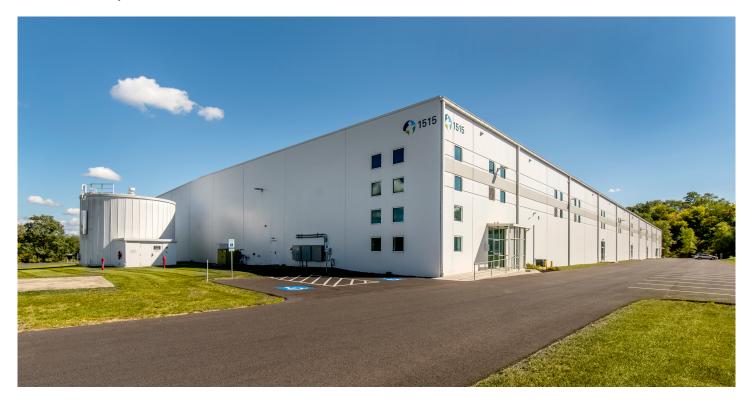

## Prologis Harrisburg

1515 Bobali Drive Harrisburg, PA 17104

#### **FACILITY**

- 60,000 SF Available
- ±2,000 SF Office
- Built in 2001
- Single-Side Load
- 4 Dock Doors with Levelers, 14 Future Dock Doors
- ESFR Sprinkler System
- 28' Clear Height
- LED on Motion Sensor
- 200 Amps