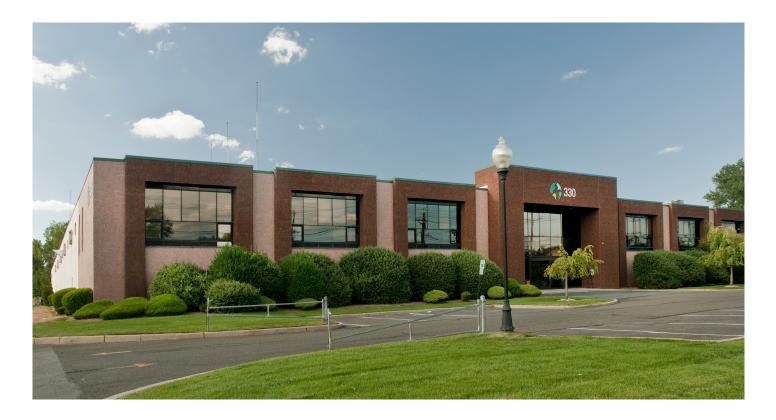

# Prologis Meadowlands

330 Washington Avenue Carlstadt, NJ 07072 USA

#### **FACILITY**

- Available September 1, 2021
- 101,106 SF total building size
- 30,000 SF available space
- 1,750 SF office
- 20'6" clear height
- 31'5" x 41' column spacing
- 4 dock doors
- 1 drive-in door