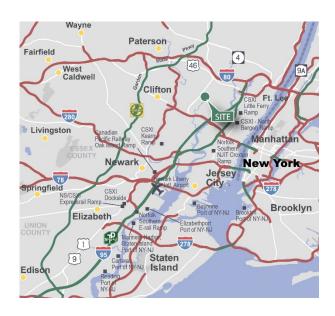

#### **LOCATION**

- Immediate access to NJ Turnpike Exit 16W, Interstate 80, Route 3, and Route 46
- ± 10 miles to New York City via Lincoln and Holland Tunnels
- ± 15 miles from Newark Liberty International Airport and Port Newark-Elizabeth