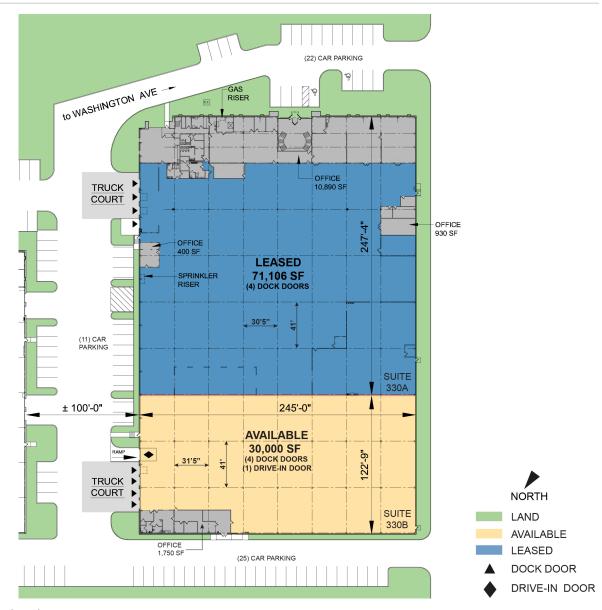

#### **FACILITY**

- Available September 1, 2021
- 101,106 SF total building size
- 30,000 SF available space
- 1,750 SF office
- 20'6" clear height
- 31'5" x 41' column spacing
- 4 dock doors
- 1 drive-in door