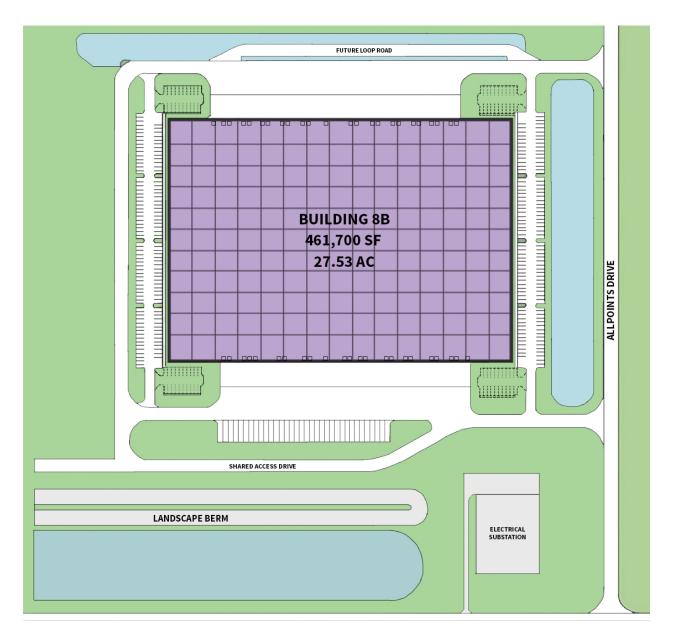

### **FACILITY**

- ± 27.43 acre site
- · Zoned: PUD
- Utilities
  - · Water Whitestown
  - · Gas Vectren
  - Electrial Boone
  - Telephone AT&T
- 1:10,000 dock door ratio
- 40' clear height
- 54' x 50' column spacing

- · 60' speed bays
- 204 auto parking stalls / 44 trailer parking stalls
- ESFR Fire sprinkler system
- LED lights