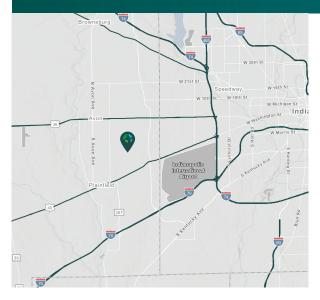

### **LOCATION**

 Located in Allpoints at Anson, a 616 acre park located along the I-65 corridor