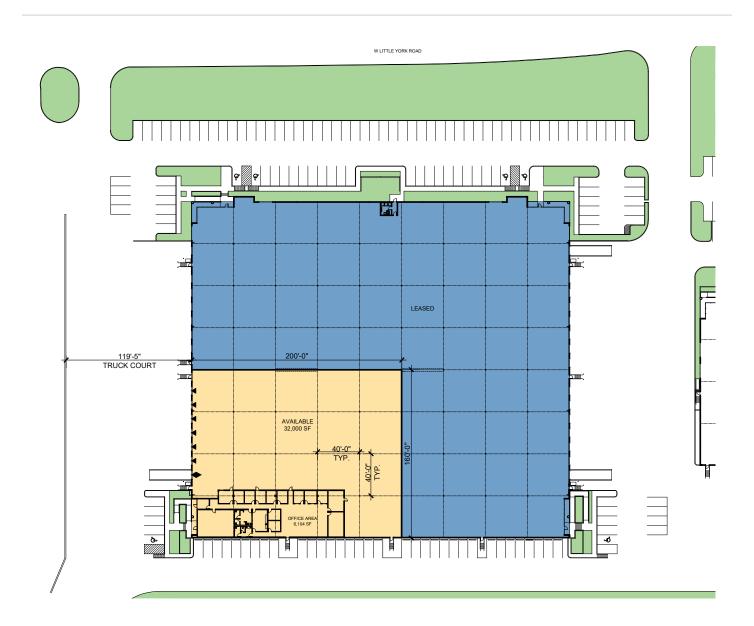

#### **FACILITY**

- 32,000 SF available
- 6,104 SF of office
- 24' clear height
- 6 dock-high doors / 1 ramp
- 40' x 40' column spacing

#### **ADVANTAGES AND AMENITIES**

- · ESFR sprinkler system
- 3 dock levelers
- · Security lighting