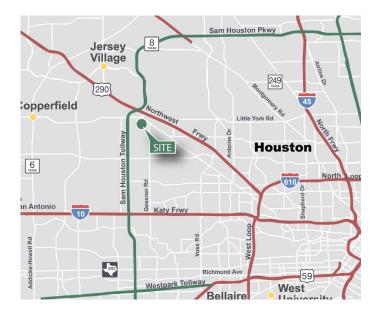

## **LOCATION**

- · Master planned park environment
- Located at the corner of Hempstead Highway only minutes to Highway 290 and Beltway 8
- Desirable Northwest Submarket location