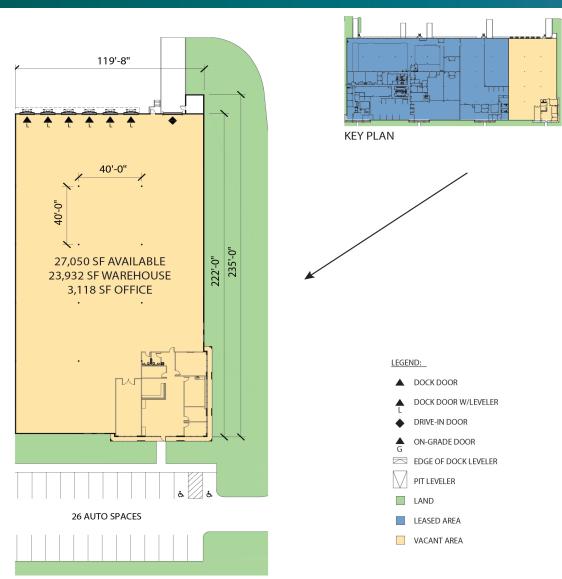

### FACILITY

- 116,500 SF building
- 27,050 SF available
  0 3,118 SF office
- 28' minimum clear height
- Six (6) dock high doors
- One (1) drive in door
- 26 auto parking spaces
- 40' x 40' column spacing
- 218' building depth
- ESFR sprinkler