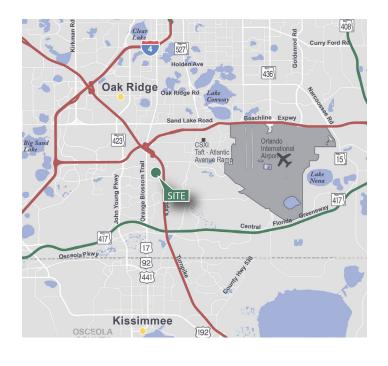

### **LOCATION**

- Immediate access to the Beachline Expressway (SR 528), Florida's Turnpike and Orange Blossom Trail (US 441)
- Easy access to John Young Parkway, Sand Lake Road, Interstate 4 (I-4) and Orlando International Airport