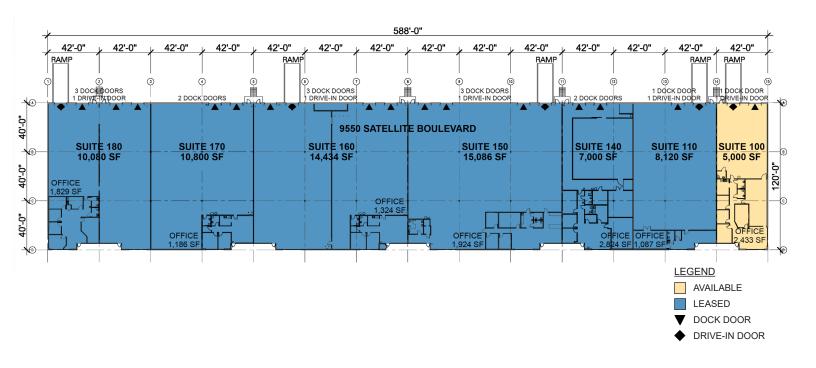

#### **FACILITY**

- 70,520 SF building
- Rear loading
- 19' clear height
- 120' building depth
- 40' x 42' column spacing (typical)
- 100' truck court
- 1.50 / 1,000 SF parking

### **SUITE 100**

- 5,000 SF available
- 2,433 SF of office
- One dock door
- One drive-in door
- Available Q2 2023

Industrial Space For Lease