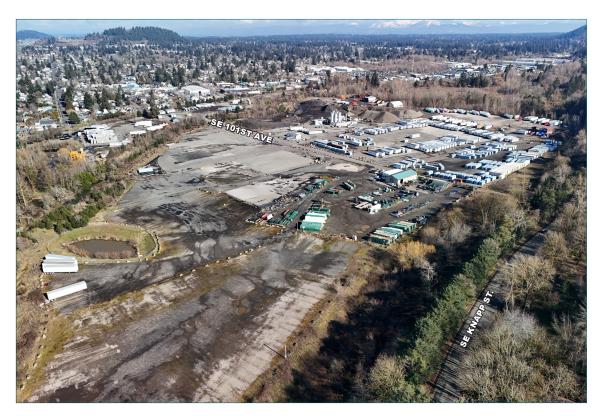

5 to ±14 Acre Lots Available | 6400 SE 101st Avenue, Portland, Oregon 97266

## Prologis Southeast Logistics Center

### **ADVANTAGES AND AMENITIES**

- Immediate north/south access to full service I-205 interchange
- Portland's premier industrial outdoor storage (IOS)
- Secured industrial park with 24-hour Tenant access
- Convenient to strong local labor pool
- Located in the Lent's Urban Renewal District
- Flexible site sizes 5 to 14 Acres