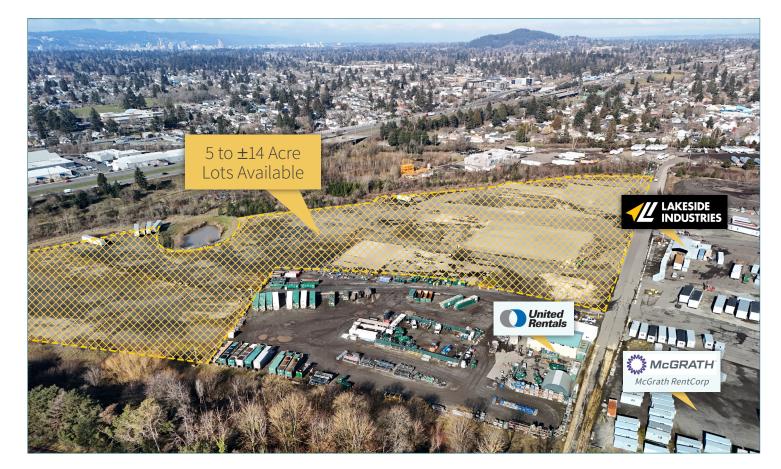

5 to ±14 Acre Lots Available | 6400 SE 101st Avenue, Portland, Oregon 97266

### **ADVANTAGES AND AMENITIES**

- Immediate north/south access to full service I-205 interchange
- Portland's premier industrial outdoor storage (IOS)
- Secured industrial park with 24-hour Tenant access
- Convenient to strong local labor pool
- Located in the Lent's Urban Renewal District
- Flexible site sizes 5 to 14 Acres