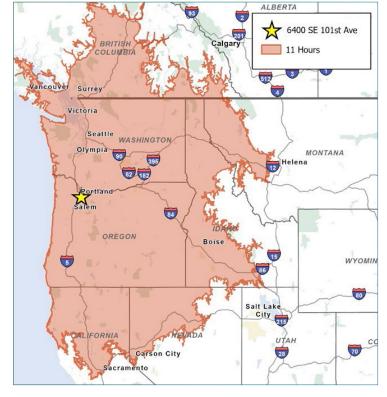

### SAME-DAY DELIVERY TO ALL OF OREGON & WASHINGTON

- Strategically situated between Clackamas & Airport Way submarkets, 5 miles to I-84 and 12 miles to I-5
- Same-day delivery to all of Oregon and Washington, Boise and Western Idaho, and Northern California
- Adjacent to I-205 with excellent connections to the greater Portland
  Metro area
- 10 miles from Portland International Airport
- 9 miles to Vancouver, Washington