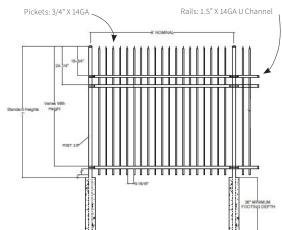

### Heavy Commercial Panels Panel Color: Black

5 to ±14 Acre Lots Available | 6400 SE 101st Avenue, Portland, Oregon 97266