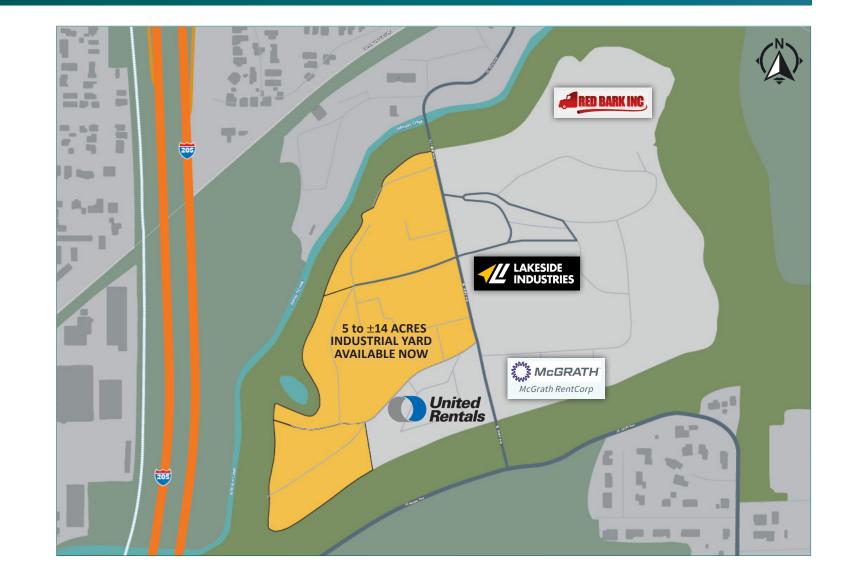

### 5 TO $\pm$ 14 ACRE YARD SPACE AVAILABLE

- Security upgrades now underway:
- Extensive yard lighting site-wide
- Perimeter fencing
- Motorized gate accesed

- 5 Acre minimum lot sizes available
- Freshly graveled and level yard
- Secured location
- Lay-down yard

- Bulk materials storage
- Heavy industrial zoning