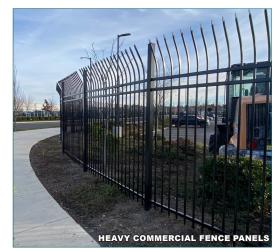

### Heavy Commercial Panels Panel Color: Black

5 to ±14 Acre Lots Available | 6400 SE 101st Avenue, Portland, Oregon 97266

### SECURITY UPGRADES NOW UNDERWAY:

- Extensive yard lighting site-wide
- New heavy commercial perimeter fencing
- Motorized gate access off of SE 101st Ave
- Manual gate access off of SE Knapp St.

- Security upgrades now underway, including:
  - Perimeter Fencing
  - Yard Lights
  - Motorized Gate Access
  - Manual Gate Access