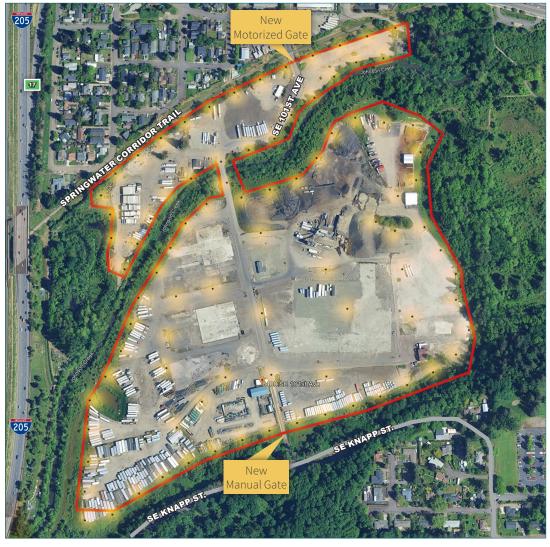

- Security upgrades now underway, including:
  - Perimeter Fencing
  - Yard Lights
  - Motorized Gate Access
  - Manual Gate Access

### Your single-source service for efficient move-in and operations: prologisessentials.com

Security Updates Underway: Lighting and Fencing | 6400 SE 101st Avenue, Portland, Oregon 97266

## Prologis Southeast Logistics Center

### SECURITY UPGRADES NOW UNDERWAY:

- Extensive yard lighting site-wide
- New heavy commercial perimeter fencing
- Motorized gate access off of SE 101st Ave
- Manual gate access off of SE Knapp St.