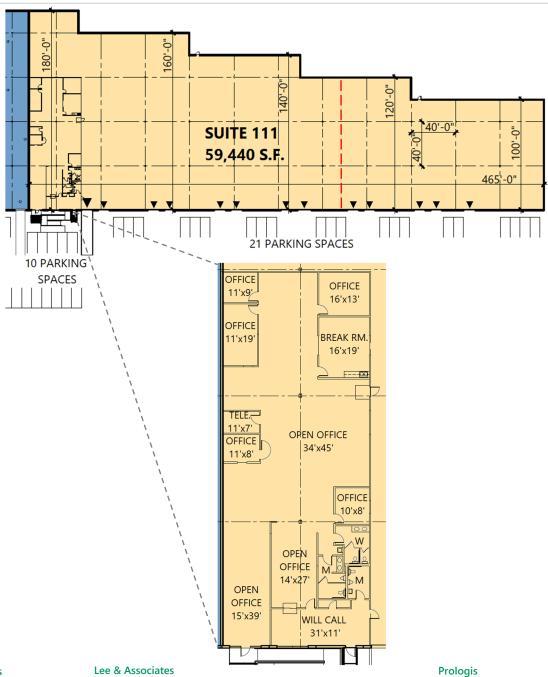

# 59,440 SF

#### **FACILITY**

- 59,440 sf available, divisible to 29,600 sf and 29,840 sf
- 5,617 sf office
- 22' clear height
- 11 (10' x 10') overhead dock door
- 1 (12' x 10') overhead dock door
- 1 (10' x 10') overhead dock door with ramp
- Fully sprinklered