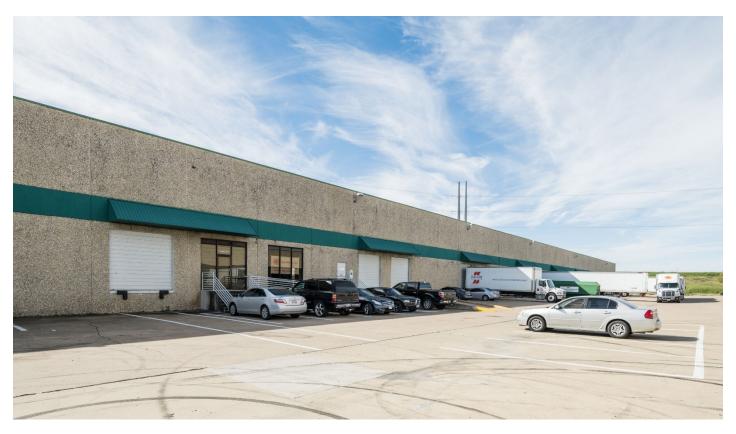

## **Prologis Stemmons**

109-111 Regal Row, Suite 111 Dallas, TX 75247 USA

#### **FACILITY**

- 59,440 sf available, divisible to 29,600 sf and 29,840 sf
- 5,617 sf office
- 22' clear height
- 11 (10' x 10') overhead dock door
- 1 (12' x 10') overhead dock door
- 1 (10' x 10') overhead dock door with ramp
- Fully sprinklered

#### **ADVANTAGES AND AMENITIES**

- Building frontage on Regal Row
- Front load distribution
- Open office/showroom layout with separate will call entrance
- Close proximity to Dallas CBD, Love Field, Medical District and Design District