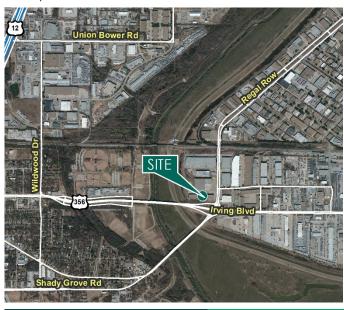

#### **LOCATION**

- Easy access to major highways including I-35E (2 mi.),
  I-30 (3 mi.), TX-183 (1.3 mi.) and TX-12 (1 mi.)
- Ten minutes to Love Field