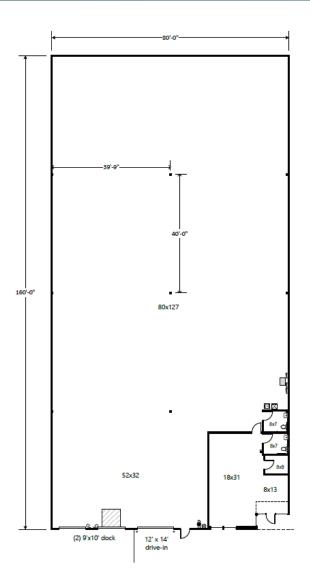

#### FACILITY

- 12,800 SF
- 890 SF office space
- 25' clear height
- Two (2) Dock-Doors
- One (1) Drive-In Door (12' x 14')
- ESFR sprinklers
- 400A at 277/480v 3-phase (TBV)
- Immediate Occupancy