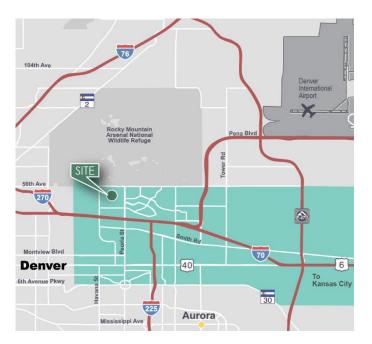

### LOCATION

- Quick access to I-70 via Havana St. or Peoria St. exits
- Easy access to I-225 and I-270
- 10 miles to Downtown Denver
- 12 miles to Denver International Airport