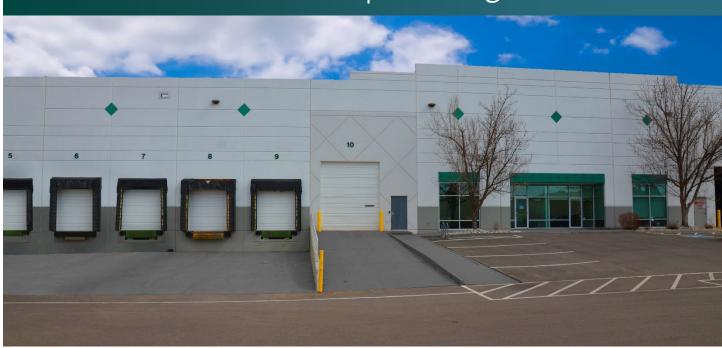

#### FACILITY

- 12,800 SF
- 890 SF office space
- 25' clear height
- Two (2) Dock-Doors
- One (1) Drive-In Door (12' x 14')
- ESFR sprinklers
- 400A at 277/480v 3-phase (TBV)
- Immediate Occupancy