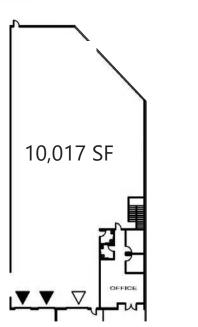

### FACILITY

- ±171,017 Total SF
- ±10,017 SF Available
- ±1,948 SF Office
- (2) Dock High Doors
- (1) Grade Level Door
- 21' Clear Height
- Sprinkler calc. (0.295gpm/2,000SF)
- 200 Amps, 3-Phase Power, 277/480 volt
- Natural gas line

### **SUITE 1**

- ±10,017 SF Available
- ±1,968 SF Office
- (2) Dock High Doors
- (1) Grade Level Door
- 21' Clear Height
- Sprinkler calc. (0.295gpm/2,000SF)
- 200 Amps, 3-Phase Power, 277/480 volt
- Natural gas line