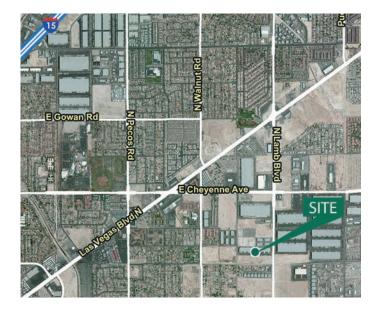

### LOCATION

- Desirable North Las Vegas location at the intersection of North Lamb Boulevard and East Cheyenne Avenue
- Quick access to I-15 freeway
- Zoned: Designed Manufacturing (M-D)
- Professionally owned and managed by Prologis