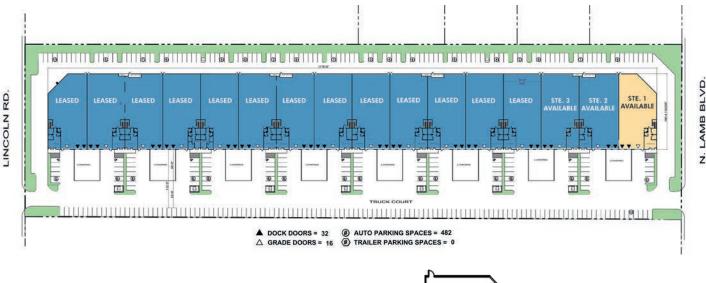

### FACILITY

- ±171,017 Total SF
- ±10,017 SF Available
- ±1,948 SF Office
- (2) Dock High Doors
- (1) Grade Level Door
- 21' Clear Height
- Sprinkler calc. (0.295gpm/2,000SF)
- 200 Amps, 3-Phase Power, 277/480 volt
- Natural gas line

### **SUITE 1**

- ±10,017 SF Available
- ±1,968 SF Office
- (2) Dock High Doors
- (1) Grade Level Door
- 21' Clear Height
- Sprinkler calc. (0.295gpm/2,000SF)
- 200 Amps, 3-Phase Power, 277/480 volt
- Natural gas line