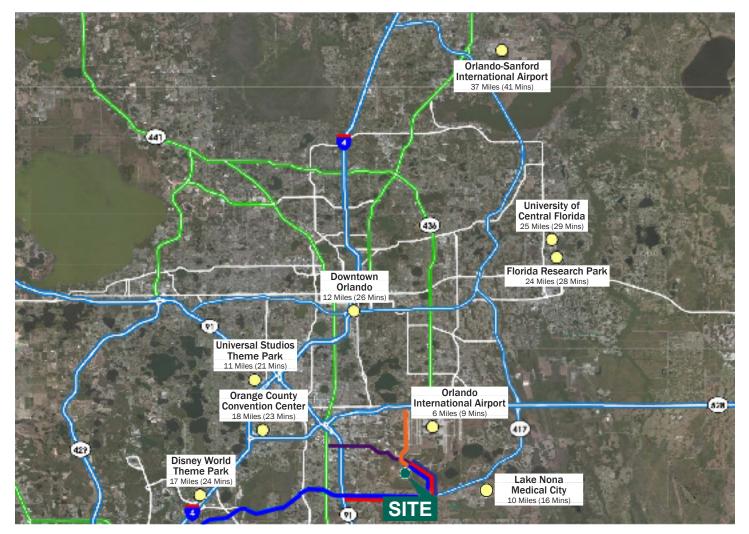

#### LOCATION

- Three miles to SR 417
- Five miles to the Beachline Expressway (SR 528)
- Six miles to Orlando International Airport and Orange Blossom Trail (US 441)
- Eight miles to Florida's Turnpike
- 19 miles to Interstate 4 (I-4)

#### CBRE, Inc.

Monica Perez Wonus, ссім monica.wonus@cbre.com +1 407.404.5042 phone 200 S. Orange Avenue, Suite 2100 Orlando, FL 32801 USA

Three miles to Florida SR 417 Five miles to the Beachline Expressway (SR 528) Six miles to Orange Blossom Trail (US 441) Eight miles to Florida's Turnpike 19 miles to Interstate 4 (I-4)