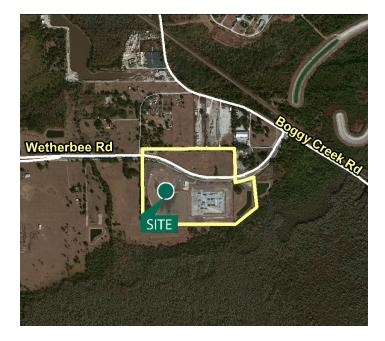

#### LOCATION

- Three miles to SR 417
- Five miles to the Beachline Expressway (SR 528)
- Six miles to Orlando International Airport and Orange Blossom Trail (US 441)
- Eight miles to Florida's Turnpike
- 19 miles to Interstate 4 (I-4)

#### CBRE, Inc.

Monica Perez Wonus, ссім monica.wonus@cbre.com +1 407.404.5042 phone 200 S. Orange Avenue, Suite 2100 Orlando, FL 32801 USA

Three miles to Florida SR 417 Five miles to the Beachline Expressway (SR 528) Six miles to Orange Blossom Trail (US 441) Eight miles to Florida's Turnpike 19 miles to Interstate 4 (I-4)