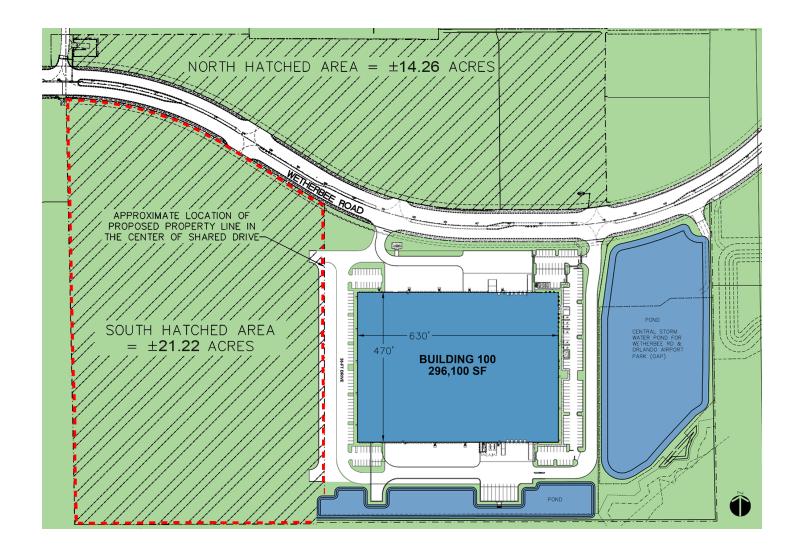

#### **PROPERTY HIGHLIGHTS**

- ±60 acre master planned industrial park
- Entitled for up to 1.24M SF
- Class A, concrete tilt-wall, industrial distribution facility
- Outparcels are planned development with approved retail outparcel uses, Orange County, FL
- Power, water and sanitary service provided by OUC

#### PARCEL/BUILDING 200 INFORMATION

- ±21.22 acres of land available (South of E. Wetherbee Road)
- Rental price is negotiable
- · Cross dock and front load capability
- Three-phase electric and low voltage power available
- ESFR sprinkler system
- ±12 months building delivery from fully executed lease

#### Building 200 - Build-To-Suit For Lease

- Up to 379,176 SF
- Cross dock
- 36' clear height
- 444' building depth
- 88 dock doors Four drive-in doors
- 130'-185' truck court
- 288 auto spaces
- · 97 trailer spaces