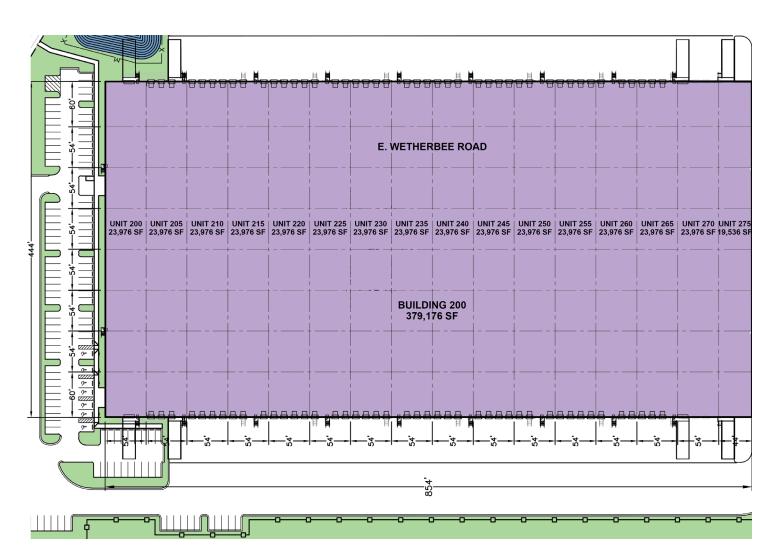

#### PARCEL/BUILDING 200 INFORMATION

- ±21.22 acres of land available (South of E. Wetherbee Road)
- Rental price is negotiable
- · Cross dock and front load capability
- Three-phase electric and low voltage power available
- ESFR sprinkler system
- ±12 months building delivery from fully executed lease

#### Building 200 - Build-To-Suit For Lease

- Up to 379,176 SF
- Cross dock
- 36' clear height
- 444' building depth
- 88 dock doors Four drive-in doors
- 130'-185' truck court
- 288 auto spaces
- · 97 trailer spaces

#### LEGEND PLANNED LEASED ▼ DOCK DOOR ◆ DRIVE-IN DOOR

CBRE, Inc., Licensed Real Estate Broker