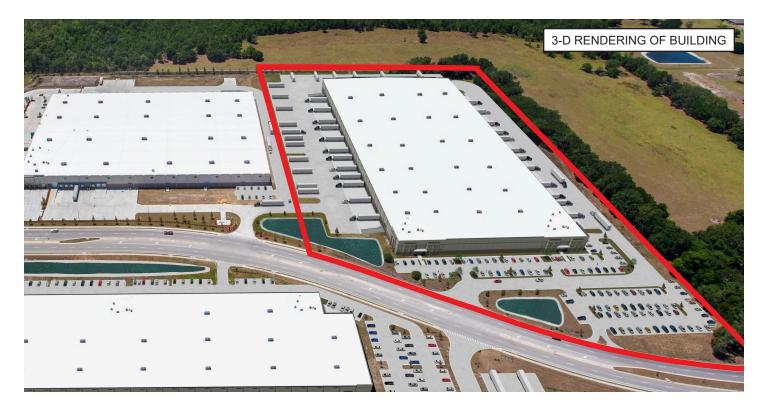

#### **PROPERTY HIGHLIGHTS**

- ±60 acre master planned industrial park
- Entitled for up to 1.24M SF
- Class A, concrete tilt-wall, industrial distribution facility
- Outparcels are planned development with approved retail outparcel uses, Orange County, FL
- Power, water and sanitary service provided by OUC

#### PARCEL/BUILDING 200 INFORMATION

- ±21.22 acres of land available (South of E. Wetherbee Road)
- Rental price is negotiable
- · Cross dock and front load capability
- Three-phase electric and low voltage power available
- ESFR sprinkler system
- ±12 months building delivery from fully executed lease

#### Building 200 - Build-To-Suit For Lease

- Up to 379,176 SF
- Cross dock
- 36' clear height
- 444' building depth
- 88 dock doors Four drive-in doors
- 130'-185' truck court
- 288 auto spaces
- · 97 trailer spaces