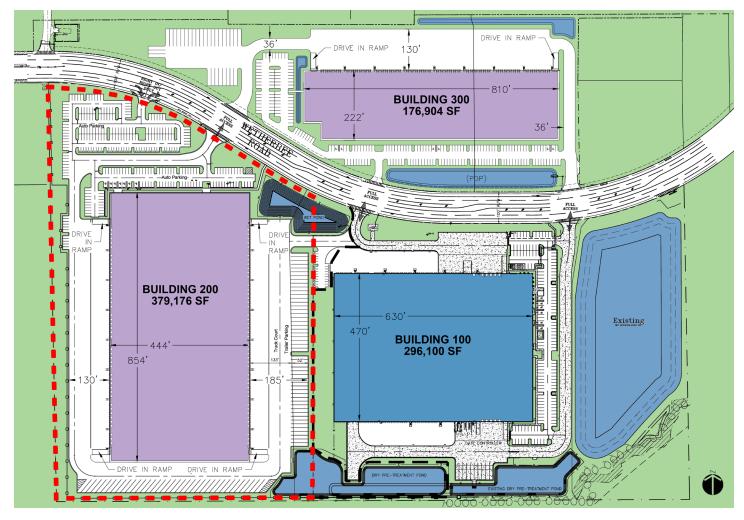

#### **PROPERTY HIGHLIGHTS**

- ±60 acre master planned industrial park
- Entitled for up to 1.24M SF
- Class A, concrete tilt-wall, industrial distribution facility
- Outparcels are planned development with approved retail outparcel uses, Orange County, FL
- Power, water and sanitary service provided by OUC

#### PARCEL/BUILDING 200 INFORMATION

- ±21.22 acres of land available (South of E. Wetherbee Road)
- Rental price is negotiable
- · Cross dock and front load capability
- Three-phase electric and low voltage power available
- ESFR sprinkler system
- ±12 months building delivery from fully executed lease

#### Building 200 - Build-To-Suit For Lease

- Up to 379,176 SF
- Cross dock
- 36' clear height
- 444' building depth
- 88 dock doors Four drive-in doors
- 130'-185' truck court
- 288 auto spaces
- · 97 trailer spaces