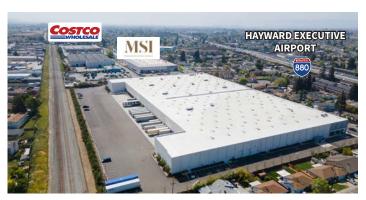

#### **LOCATION**

 Prime location approximately one block east of Interstate 880 via A Street, 14 miles from the Port of Oakland, two miles to Interstate 238 and 1.5 miles to Highway 92.