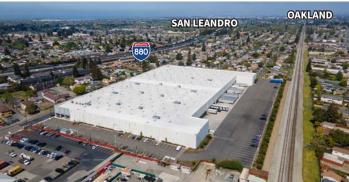

### Prologis Hayward 33

22290 Hathaway Avenue Hayward, California 94541, USA

#### **LOCATION**

 Prime location approximately one block east of Interstate 880 via A Street, 14 miles from the Port of Oakland, two miles to Interstate 238 and 1.5 miles to Highway 92.