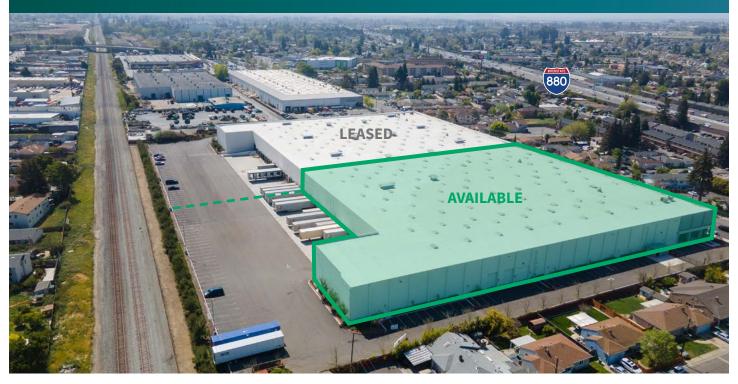

Warehouse Space For Lease

### Prologis Hayward 33

22290 Hathaway Avenue Hayward, California 94541, USA

#### **FACILITY**

- ±148,525 SF Warehouse
- ±2,300 SF Office
- · ±28' Clear Height
- · 16 Dock-High Doors
- 4 Grade Level Doors
- 400 Amps @ 480 Volts Power (Planned Upgrade to 1,400 Amps)
- ESFR Sprinkler System
- 2.5% Skylights
- 79' x 44' 4" Column Spacing
- Fenced & Secured Auto Parking, Loading & Trailer Parking
- ±180' Truck Court
- Auto Parking ±78 Stalls with Additional Street Parking
- Trailer Parking Up to ±34 Stalls (Converted from Auto Parking)
- Call Broker for Rate & Touring Instructions
- Available Now