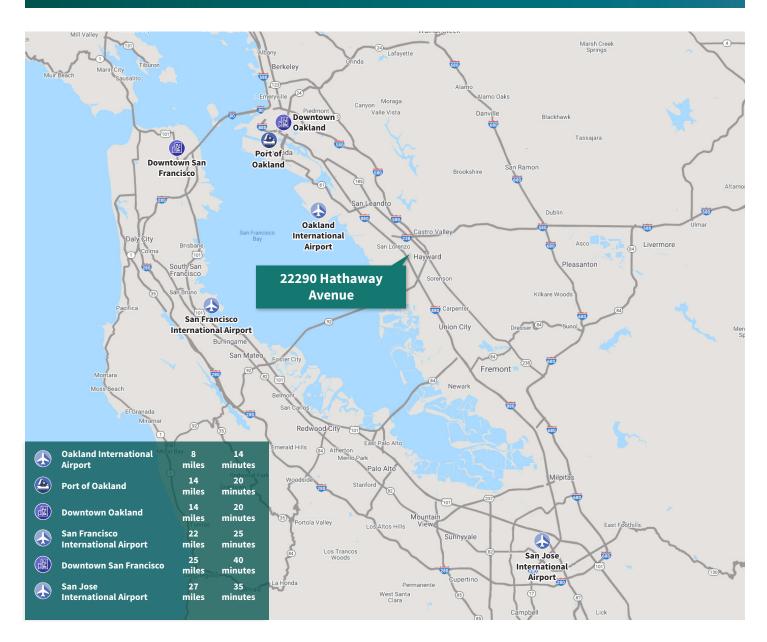

#### **LOCATION**

 Prime location approximately one block east of Interstate 880 via A Street, 14 miles from the Port of Oakland, two miles to Interstate 238 and 1.5 miles to Highway 92.