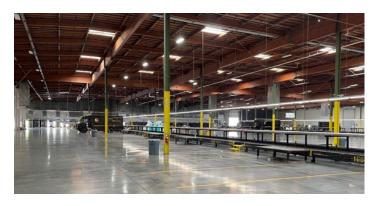

#### **FACILITY**

- ±148,525 SF Warehouse
- ±2,300 SF Office
- · ±28' Clear Height
- · 16 Dock-High Doors
- 4 Grade Level Doors
- 400 Amps @ 480 Volts Power (Planned Upgrade to 1,400 Amps)
- ESFR Sprinkler System
- 2.5% Skylights
- 79' x 44' 4" Column Spacing
- Fenced & Secured Auto Parking, Loading & Trailer Parking
- ±180' Truck Court
- Auto Parking ±78 Stalls with Additional Street Parking
- Trailer Parking Up to ±34 Stalls (Converted from Auto Parking)
- Call Broker for Rate & Touring Instructions
- Available Now