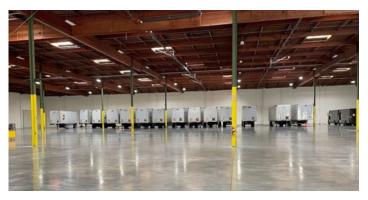

#### **FACILITY**

- ±148,525 SF Warehouse
- ±2,300 SF Office
- · ±28' Clear Height
- · 16 Dock-High Doors
- 4 Grade Level Doors
- 400 Amps @ 480 Volts Power (Planned Upgrade to 1,400 Amps)
- ESFR Sprinkler System
- 2.5% Skylights
- 79' x 44' 4" Column Spacing
- Fenced & Secured Auto Parking, Loading & Trailer Parking
- ±180' Truck Court
- Auto Parking ±78 Stalls with Additional Street Parking
- Trailer Parking Up to ±34 Stalls (Converted from Auto Parking)
- Call Broker for Rate & Touring Instructions
- Available Now

## 148,525 SF

Warehouse Space For Lease