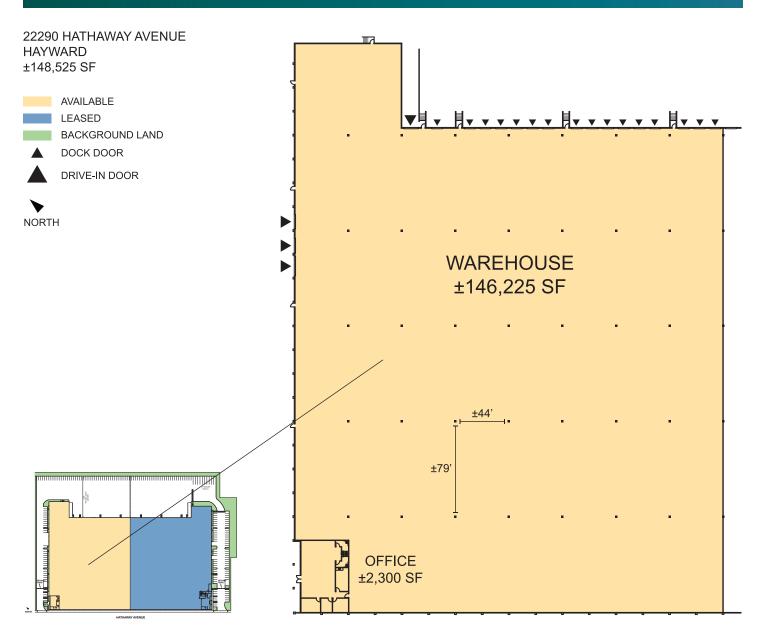

#### **FACILITY**

- ±148,525 SF Warehouse
- ±2,300 SF Office
- · ±28' Clear Height
- · 16 Dock-High Doors
- 4 Grade Level Doors
- 400 Amps @ 480 Volts Power (Planned Upgrade to 1,400 Amps)
- ESFR Sprinkler System
- 2.5% Skylights
- 79' x 44' 4" Column Spacing
- Fenced & Secured Auto Parking, Loading & Trailer Parking
- ±180' Truck Court
- Auto Parking ±78 Stalls with Additional Street Parking
- Trailer Parking Up to ±34 Stalls (Converted from Auto Parking)
- Call Broker for Rate & Touring Instructions
- Available Now

## 148,525 SF

Warehouse Space For Lease