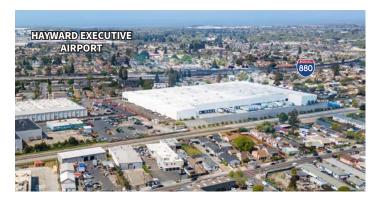

#### **LOCATION**

 Prime location approximately one block east of Interstate 880 via A Street, 14 miles from the Port of Oakland, two miles to Interstate 238 and 1.5 miles to Highway 92.