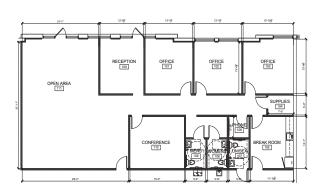

- 56,860 113,723 total sf available
- 2 spec office spaces (3,007 sf & 2,400 sf)
- · 30' clear ceiling height; 210' building depth
- 54'W x 50'D column spacing; 60' speed bay
- 130' non-shared truck court
- 32 dock-high doors / 1 drive-in
- ESFR sprinkler system; LED lighting
- Impact glass; clerestory dock area windows
- 1:1,000 sf car parking ratio
- Now available

#### **ADVANTAGES AND AMENITIES**

- · Class A Building
- Prologis Clear Lease® Know your lease expenses and capital cost with greater certainty before your sign.
- Access to the Prologis Essentials platform, <u>prologisessentials.com</u>

## 56,860 - 113,723 SF





Planned

### Prologis Miami International Tradeport 2

### **NW 122ND STREET**



### **SPEC OFFICE SPACE - 3,007 SF**



### **SPEC OFFICE SPACE - 2,400 SF**



## 56,860 - 113,723 SF





### Prologis Miami International Tradeport 2







JLL
Peter Sheridan
peter.sheridan@jll.com
cell +1 954 439 4941
401 E. Las Olas Boulevard
Suite 1850
Fort Lauderdale, FL 33301 USA

JLL Yuri Quispe yuri.quispe@jll.com cell +1 772 201 5305 401 E. Las Olas Boulevard Suite 1850 Fort Lauderdale, FL 33301 USA

JLL
Peter Johnston
peter.johnston1@jll.com
cell +1 954 980 3224
401 E. Las Olas Boulevard
Suite 1850
Fort Lauderdale, FL 33301 USA

Prologis
Jason Tenenbaum
jtenenbaum@prologis.com
ph +1 (305) 599-6212
8355 NW 12th Street
Doral, FL 33126 USA