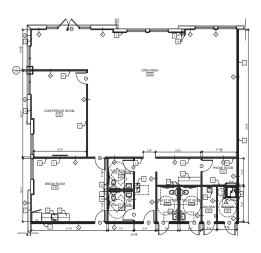

h of Okeechobee Road.

#### **FACILITY**

- 56,860 113,723 total sf available
- 2 spec office spaces (3,007 sf & 2,400 sf)
- · 30' clear ceiling height; 210' building depth
- 54'W x 50'D column spacing; 60' speed bay
- 130' non-shared truck court
- 32 dock-high doors / 1 drive-in
- ESFR sprinkler system; LED lighting
- Impact glass; clerestory dock area windows
- 1:1,000 sf car parking ratio
- Now available

#### **ADVANTAGES AND AMENITIES**

- · Class A Building
- Prologis Clear Lease® Know your lease expenses and capital cost with greater certainty before your sign.
- Access to the Prologis Essentials platform, <u>prologisessentials.com</u>

## 56,860 - 113,723 SF





Planned

### Prologis Miami International Tradeport 2

### **NW 122ND STREET**



### **SPEC OFFICE SPACE - 3,007 SF**



### **SPEC OFFICE SPACE - 2,400 SF**



## 56,860 - 113,723 SF





### Prologis Miami International Tradeport 2







JLL
Peter Sheridan
peter.sheridan@jll.com
cell +1 954 439 4941
401 E. Las Olas Boulevard
Suite 1850
Fort Lauderdale, FL 33301 USA

JLL Yuri Quispe yuri.quispe@jll.com cell +1 772 201 5305 401 E. Las Olas Boulevard Suite 1850 Fort Lauderdale, FL 33301 USA

JLL
Peter Johnston
peter.johnston1@jll.com
cell +1 954 980 3224
401 E. Las Olas Boulevard
Suite 1850
Fort Lauderdale, FL 33301 USA

Prologis
Jason Tenenbaum
jtenenbaum@prologis.com
ph +1 (305) 599-6212
8355 NW 12th Street
Doral, FL 33126 USA