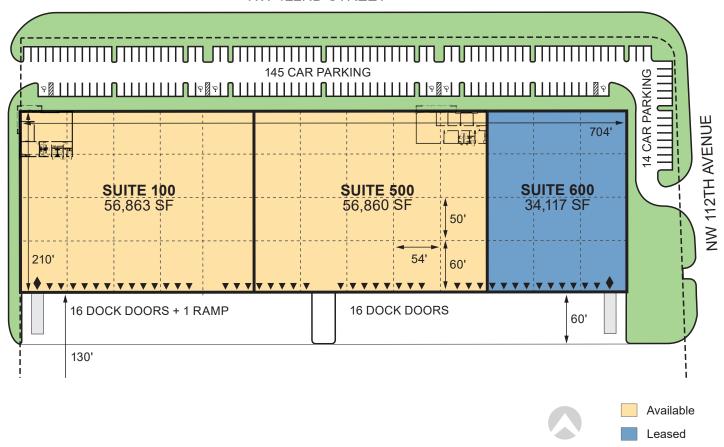

#### **FACILITY**

- 56,860 113,723 total sf available
- 2 spec office spaces (3,007 sf & 2,400 sf)
- · 30' clear ceiling height; 210' building depth
- 54'W x 50'D column spacing; 60' speed bay
- 130' non-shared truck court
- 32 dock-high doors / 1 drive-in
- ESFR sprinkler system; LED lighting
- Impact glass; clerestory dock area windows
- 1:1,000 sf car parking ratio
- Now available

### **NW 122ND STREET**