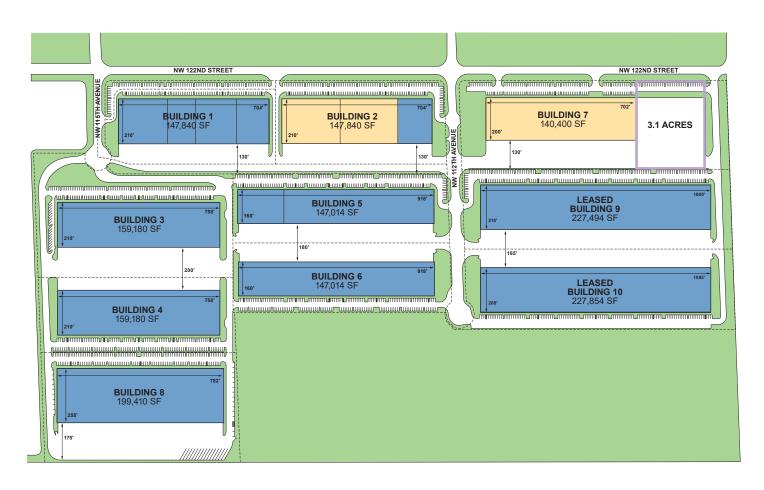

## 56,860 - 113,723 SF

Planned

### Prologis Miami International Tradeport 2

### **NW 122ND STREET**