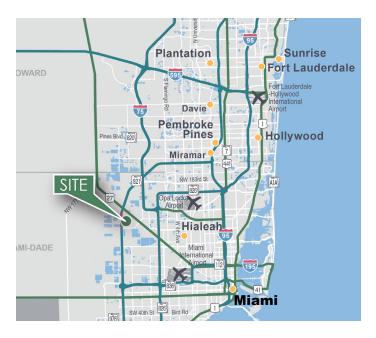

#### **LOCATION**

- · Located within Prologis Miami International Tradeport.
- Easy access to Miami International Airport and Port of Miami.
- Conveniently located on the south-east corner of NW 115th Avenue and NW 122nd Street, Medley, FL, just east of Florida's Turnpike and south of Okeechobee Road.