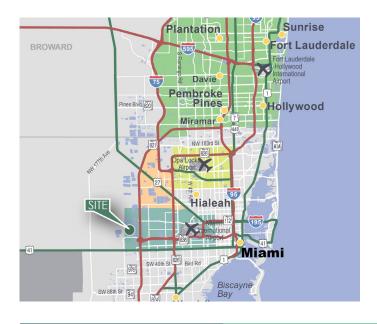

### LOCATION

- Located in the Miami Airport Market adjacent to Dolphin Expressway and the Florida Turnpike
- Easy access to Miami International Airport and Port of Miami