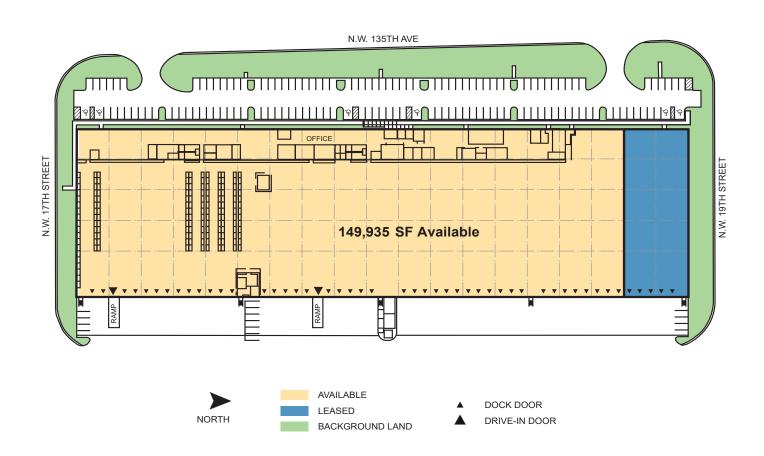

### **FACILITY**

- 149,935 sq ft
- 23,331 sq ft primary office
- 650 sq ft warehouse office
- 125,954 sq ft warehouse
- · 28' clear height
- 44 dock positions, 2 oversized ramps
- · T5 lighting
- 132 parking spaces
- Fully fenced and secured truck court
- Available 3Q 2020