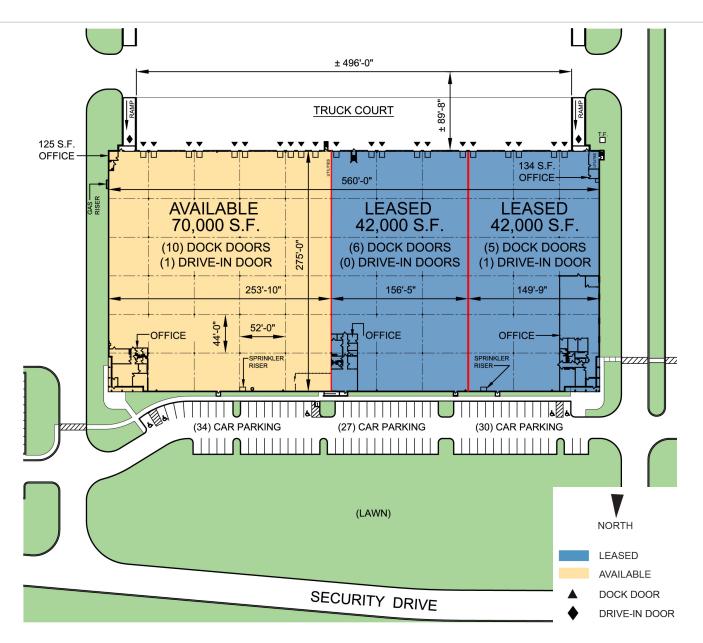

### FACILITY

- 154,000 SF total building size
- 70,000 SF available
- 1,990 SF office
- 32' clear height
- 44' x 52' column spacing
- 10 dock doors
- 1 drive-in door
- Power: 800 amps, 3 phase, 480/277 volt
- ESFR sprinkler system