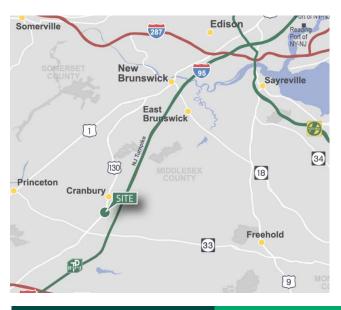

### LOCATION

- Located in a Class A 2 million SF industrial park
- Immediate access to Route 130 and NJ Turnpike Exit 8A
- ± 30 miles from Newark Liberty International Airport
- ± 35 miles from Port Newark-Elizabeth
- ± 50 miles from New York City and Philadelphia