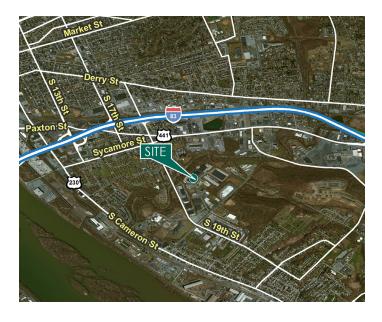

#### **LOCATION**

- Located in Harrisburg in the Swatara Township.
- Zoned C-G Commercial General
- Neighboring Tenants Include:
  - Davis Beverage Group
  - Hajoca
  - ALPS
  - GraybaR
  - FritoLay