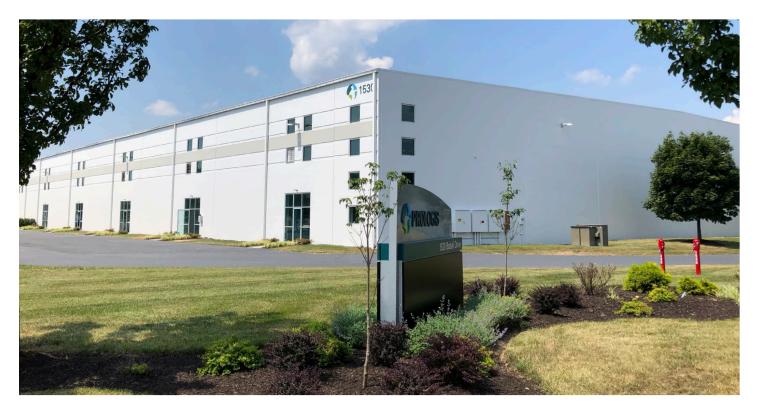

# Prologis Harrisburg

1530 Bobali Drive Harrisburg, PA 17104

### **FACILITY**

- 50,000 SF Available
- 7.61 acres
- 2,065 SF Office
- 250' x 200' Building Dimensions
- ±22 Car Parking Spaces
- ESFR Sprinkler System
- 28'Clear Height
- 10 Dock Doors with Levelers
- 400a/277-480v 3p Heavy
- LED Lighting on Motion Sensor