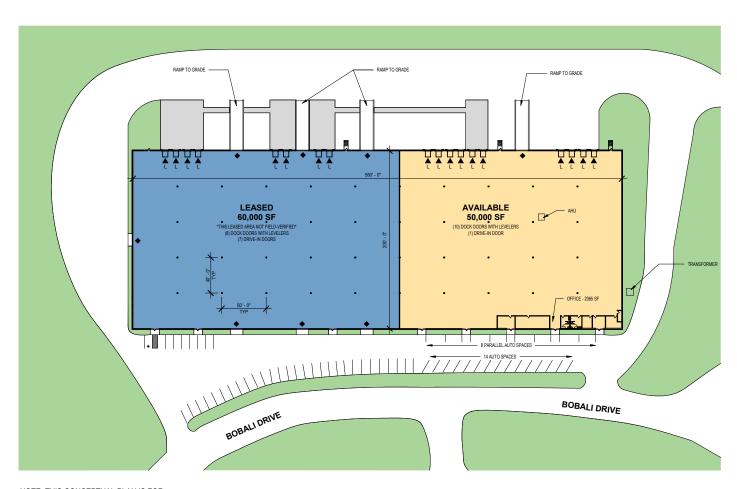

### **FACILITY**

- 50,000 SF Available
- 7.61 acres
- 2,065 SF Office
- 250' x 200' Building Dimensions
- ±22 Car Parking Spaces
- ESFR Sprinkler System
- 28'Clear Height
- 10 Dock Doors with Levelers
- 400a/277-480v 3p Heavy
- LED Lighting on Motion Sensor

## **Industrial Space For Lease**

NOTE: THIS CONCEPTUAL PLAN IS FOR MARKETING PURPOSES ONLY AND HAS BEEN PREPARED BASED ON PRELIMINARY AVAILABLE SITE INFORMATION DEEMED RELIABLE. ALL DIMENSION AREA CALCULATIONS ARE SUBJECT TO VERIFICATION BY A PROFESSIONAL ENGINEER FOR COMPLIANCE WITH ALL FEDERAL, STATE, AND LOCAL REGULATIONS.