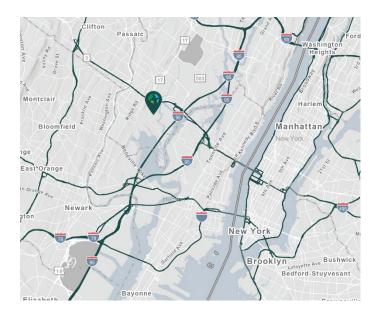

## **LOCATION**

- Immediate access to NJ Turnpike Exit 16W, Interstate 80, Route 17, Route 3, and Route 46
- ± 9 miles to Lincoln and Holland Tunnels
- $\pm$  15 miles from Newark Liberty International Airport and Port Newark-Elizabeth