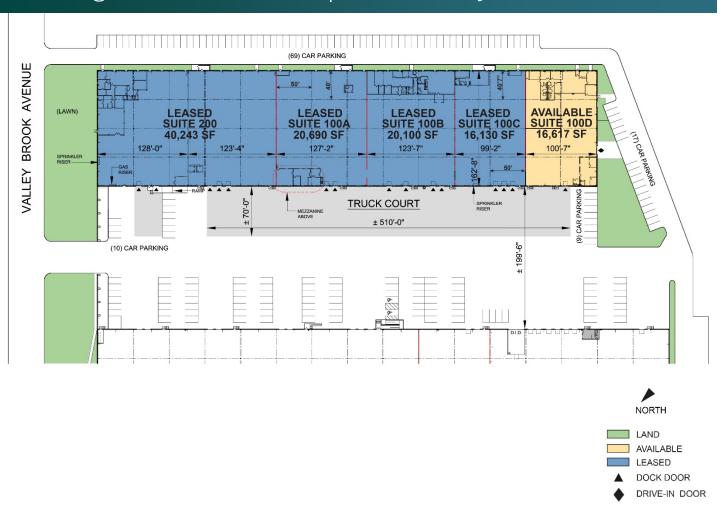

## 16,617 SF

Industrial Space For Lease

1270 Valley Brook Avenue Lyndhurst, NJ 07071 USA

## **FACILITY**

- 113,780 SF total building size
- 16,617 SF available space
- 4,314 SF office
- 22' clear height
- 40'x 50' column spacing
- 1 dock door
- 1 drive-in door
- 100 amps, 277/480v, 3-phase electrical service
- Wet sprinkler system
- LED motion sensor lighting