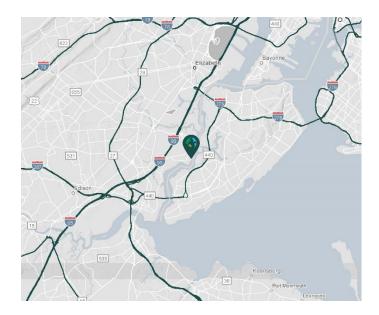

## LOCATION

- Located at Exit 12 of New Jersey Turnpike with immediate access to I-78 and I-95
- ± 15 miles from Port Newark-Elizabeth
- ± 12 miles from Newark Liberty International Airport