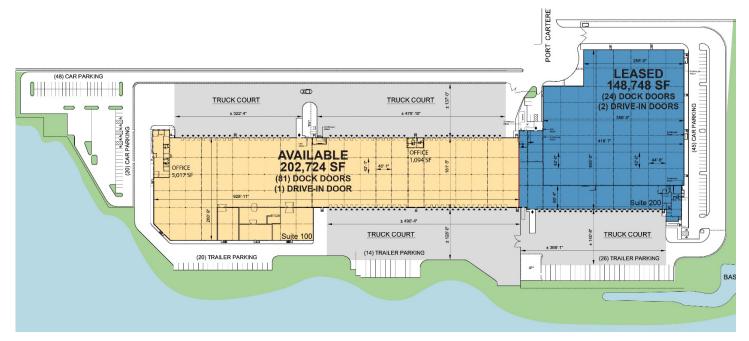

### FACILITY

- 351,472 SF total building size
- 202,724 SF available space
- 6,130 SF total office space
- 30' clear height
- 40'-1" x 42'-1" column spacing
- 81 dock doors
- 1 drive-in door
- 34 trailer parking spaces
- 68 car parking spaces expandable
- 1200 amps, 3 phase, 480/277 volt electrical service
- ESFR sprinkler system