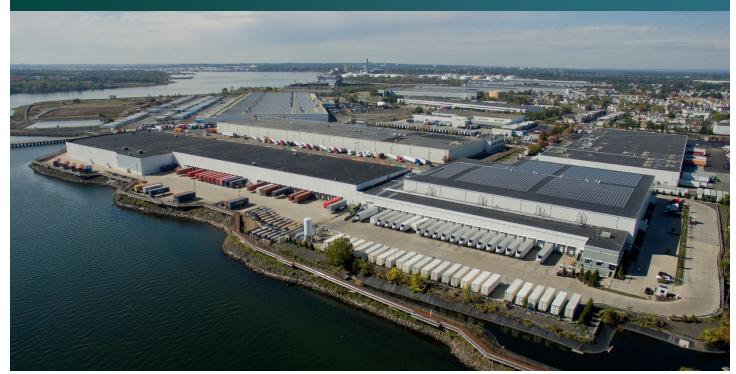

# 202,724 SF Industrial Space For Lease

# Prologis Port Reading | 760 Port Carteret Drive

760 Port Carteret Drive Carteret, NJ 07008 USA

### FACILITY

- 351,472 SF total building size
- 202,724 SF available space
- 6,130 SF total office space
- 30' clear height
- 40'-1" x 42'-1" column spacing
- 81 dock doors
- 1 drive-in door
- 34 trailer parking spaces
- 68 car parking spaces expandable
- 1200 amps, 3 phase, 480/277 volt electrical service
- ESFR sprinkler system