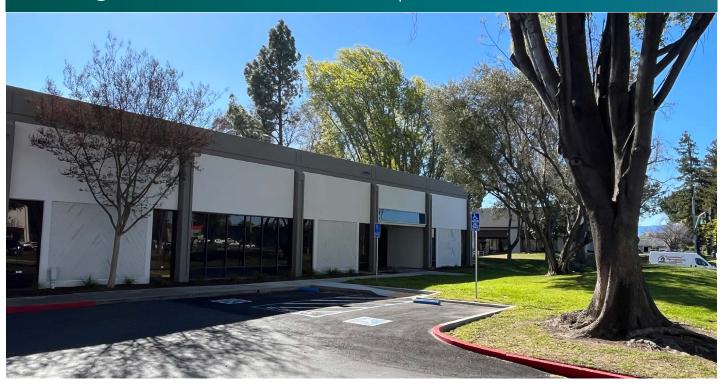

#### **FACILITY**

- ±2,888 SF show room/open office space
- ±6,392 SF Warehouse
- 2 Grade Doors
- 19'Clear Height
- Available Q1 2023