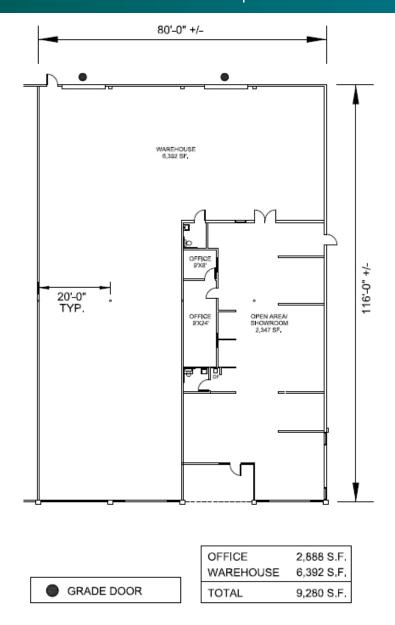

#### **FACILITY**

- ±2,888 SF show room/open office space
- ±6,392 SF Warehouse
- 2 Grade Doors
- 19'Clear Height
- Available Q1 2023