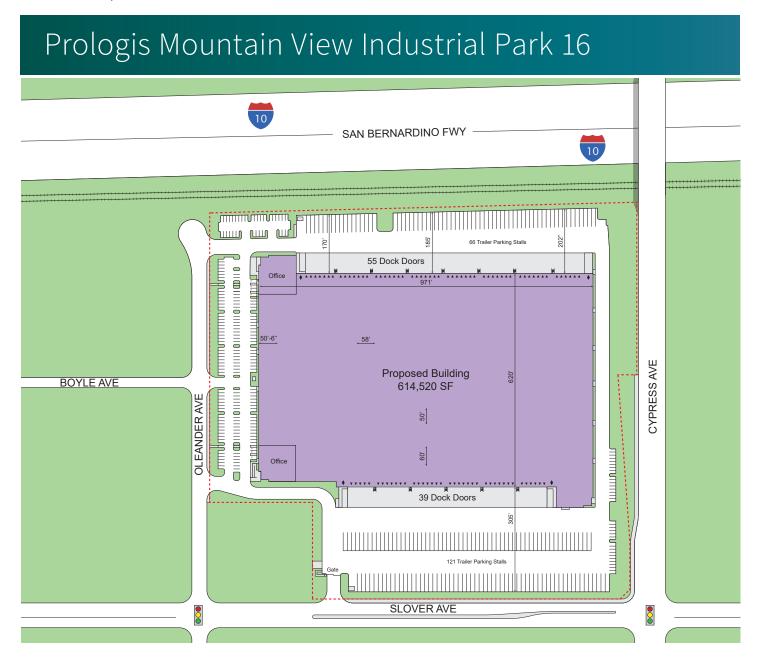

## Prologis Mountain View Industrial Park 16

NWC Slover Avenue & Cypress Avenue Fontana, CA 92337 USA

### **FACILITY**

- 614,520 Square Foot Cross Dock Distribution Facility
- 42' Minimum Clear Height
- Secured Full-Concrete Truck Court (170-196'10" North) & (305' South)
- 10,130 SF Two Story Office
- Excellent Loading (4 Grade Level & 84 Dock High Doors)
- Ample Parking (186 Trailer & 221 Auto)
- 4,000 Amp Power (480/277v) UGPS
- 3% Skylights
- ESFR Sprinkler System