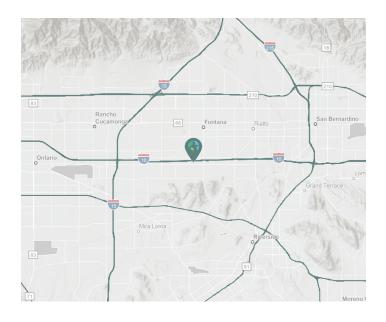

### **LOCATION**

- · Located in the #1 industrial market in the Nation.
- Located NWC Slover Avenue & Cypress Avenue, with excellent access to Interstate 10 (174'), Interstate 15 (5.5 miles), and in close proximity to State Routes 60, 71 & 91.