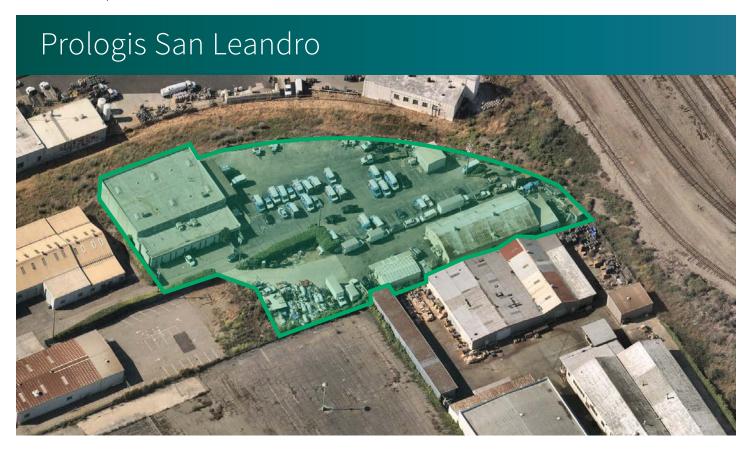

Industrial Space For Lease





1618 & 1622 Doolittle Drive San Leandro, California 94577, USA



#### **LOCATION**

 Close proximity to Oakland International Airport and the Port of Oakland, with excellent access to Interstate 880 via Davis Street.
 Walking distance to Costco, Home Depot and Walmart.

#### **1618 DOOLITTLE DRIVE**

- ±10,700 SF Warehouse with ±4,874 SF Office
- ±17'-19' Clear Height
- Dock Well
- 2 Grade Level Doors
- ±28,000 SF Yard/Parking Area

#### **1622 DOOLITTLE DRIVE**

- ±4,800 SF Metal Warehouse
- ±12'-15' Clear Height
- 1 Grade Level Door
- ±19,000 SF Yard/Parking Area
- Call Broker for Rate & Touring Instructions
- Entire Property Available with 30 Days Notice

Prologis Essentials: your single-source service for efficient move-in and operations at prologisessentials.com

## 15,500 SF

Indu