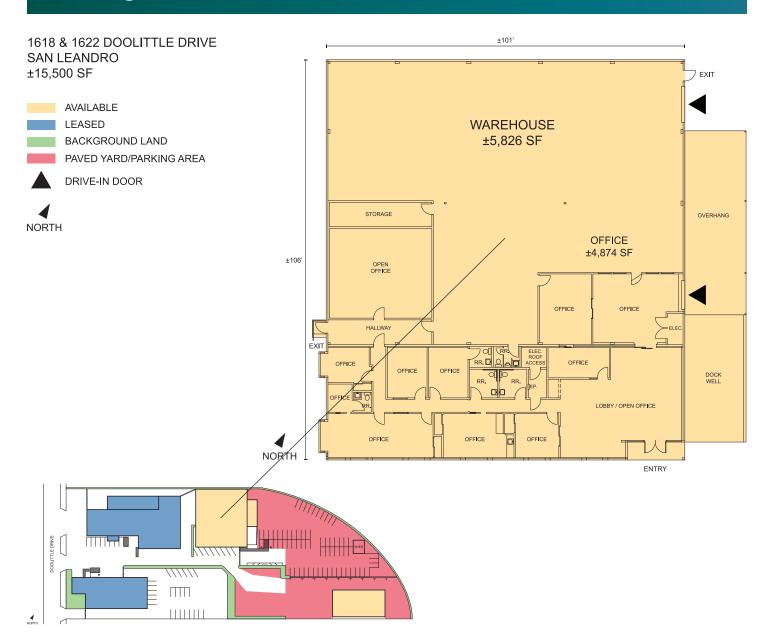

#### **1618 DOOLITTLE DRIVE**

- ±10,700 SF Warehouse with ±4,874 SF Office
- ±17'-19' Clear Height
- Dock Well
- 2 Grade Level Doors
- ±28,000 SF Yard/Parking Area

#### **1622 DOOLITTLE DRIVE**

- ±4,800 SF Metal Warehouse
- ±12'-15' Clear Height
- 1 Grade Level Door
- ±19,000 SF Yard/Parking Area
- Call Broker for Rate & Touring Instructions
- Entire Property Available with 30 Days Notice

## 15,500 SF

Industrial Space For Lease