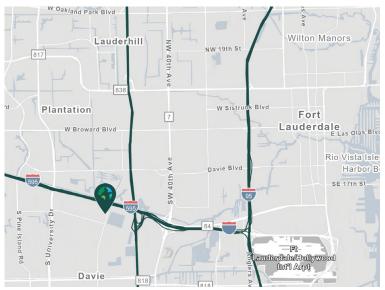

## **Prologis Westport 200**

- Immediate access to SR 84, I-595, I-95, and Florida's Turnpike
- Within minutes of Port Everglades and Fort Lauderdale/ Hollywood International Airport