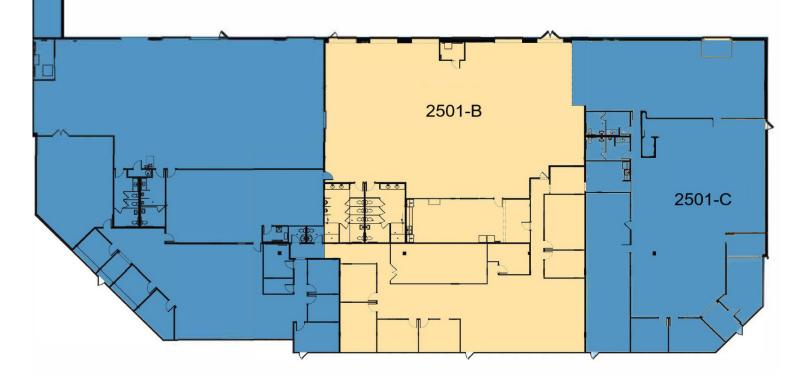

# **Property Features**

| Available Space    | 11,351 SF   |
|--------------------|-------------|
| Office SF          | 5,675 SF    |
| Clear Height       | 11'         |
| Available          | Immediately |
| Column Spacing     | 40' x 45'   |
| Drive-in Doors     | 1           |
| Car Parking Spaces | 5/1,000 SF  |
| Electrical Service | 475 amps    |
| Sprinkler          | ESFR        |
| HVAC               | 100%        |