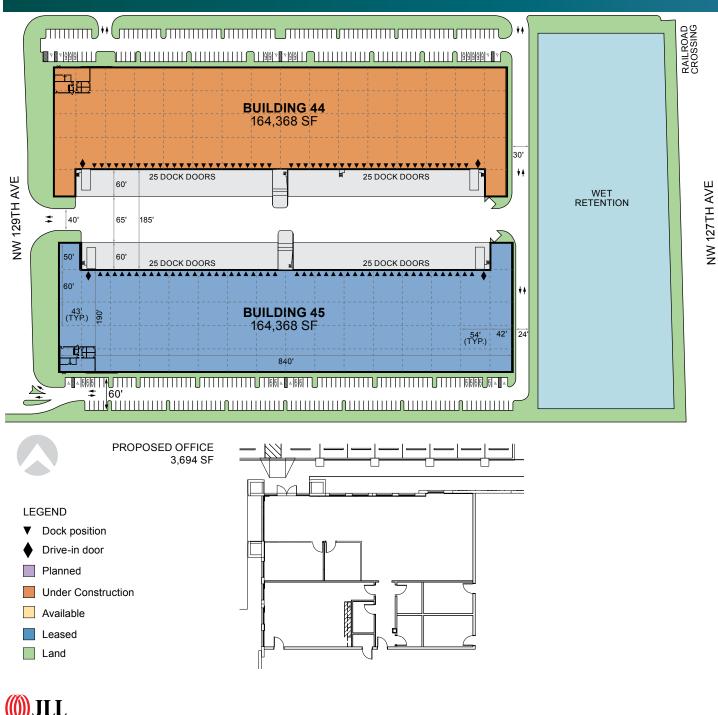

### FACILITY

- Prime exposure fronting SR 836 (Dolphin Expressway)
- Up to 164,368 SF available
- 3,694 SF proposed office
- Up to 50 dock height doors and 2 ramps
- 36' clear height
- 185' shared truck court
- 190' building depth
- Up to 330 car parking spaces
- 54' x 43' typical column spacing
- Available Q4 2024