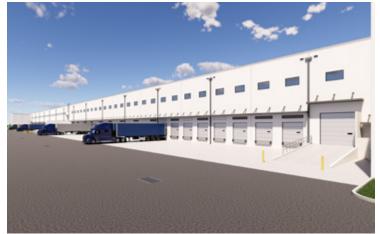

### FACILITY

- Prime exposure fronting SR 836 (Dolphin Expressway)
- Up to 164,368 SF available
- 3,694 SF proposed office
- Up to 50 dock height doors and 2 ramps
- 36' clear height
- 185' shared truck court
- 190' building depth
- Up to 330 car parking spaces
- 54' x 43' typical column spacing
- Available Q4 2024