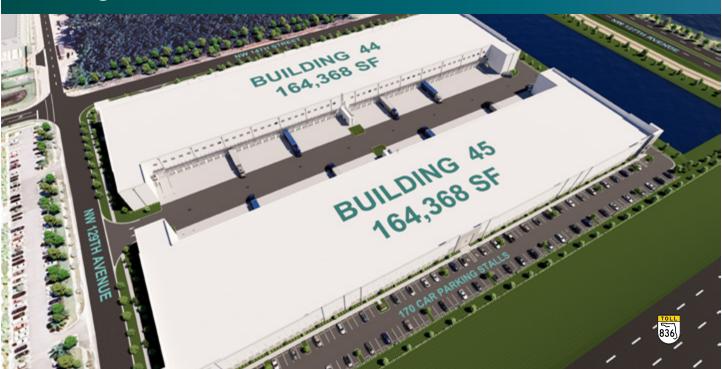

### FACILITY

- Prime exposure fronting SR 836 (Dolphin Expressway)
- Up to 164,368 SF available
- 3,694 SF proposed office
- Up to 50 dock height doors and 2 ramps
- 36' clear height
- 185' shared truck court
- 190' building depth
- Up to 330 car parking spaces
- 54' x 43' typical column spacing
- Available Q4 2024

### **ADVANTAGES AND AMENITIES**

- Excellent amenities within the park. The Shoppes at Beacon Lakes consists of 500,000 s.f. of shopping, dining and entertainment including 5 restaurants, bars, Top Golf, Home Depot, Dicks Sporting Goods and more
- Warehouse neighbors include UPS, Amazon, XPO Logistics, NBC Universal/Telemundo Networks, Goya and Hyundai among many others.
- Surplus outside trailer storage available in the park
- <u>Prologis Clear Lease®</u> Know your lease expenses and capital cost with greater certainty before your sign