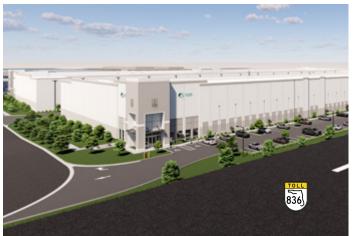

### LOCATION

- Unparalleled connectivity with direct access to 836 (Dolphin Expressway), Florida's Turnpike and 826 (Palmetto Expressway)
- Easy access to Miami International Airport and Port of Miami

### FACILITY

- Prime exposure fronting SR 836 (Dolphin Expressway)
- Up to 164,368 SF available
- 3,694 SF proposed office
- Up to 50 dock height doors and 2 ramps
- 36' clear height
- 185' shared truck court
- 190' building depth
- Up to 330 car parking spaces
- 54' x 43' typical column spacing
- Available Q4 2024