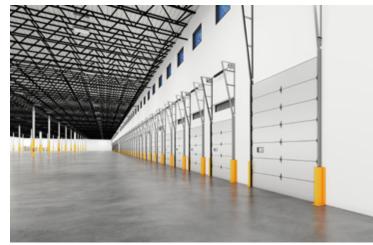

### FACILITY

- Prime exposure fronting SR 836 (Dolphin Expressway)
- Up to 164,368 SF available
- 3,694 SF proposed office
- Up to 50 dock height doors and 2 ramps
- 36' clear height
- 185' shared truck court
- 190' building depth
- Up to 330 car parking spaces
- 54' x 43' typical column spacing
- Available Q4 2024