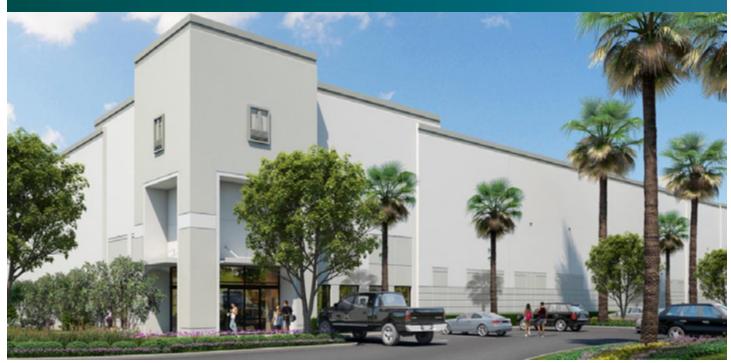

### FACILITY

- Prime exposure fronting SR 836 (Dolphin Expressway)
- Up to 164,368 SF available
- 3,694 SF proposed office
- Up to 50 dock height doors and 2 ramps
- 36' clear height
- 185' shared truck court
- 190' building depth
- Up to 330 car parking spaces
- 54' x 43' typical column spacing
- Available Q4 2024