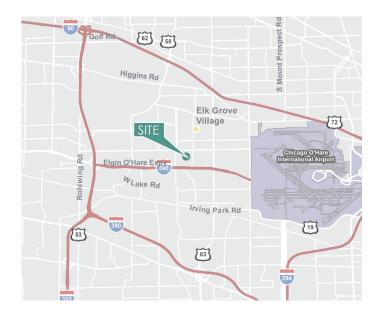

#### **LOCATION**

- Proximity to O'Hare International Airport
- Easy access to I-390, I-90 and I-290