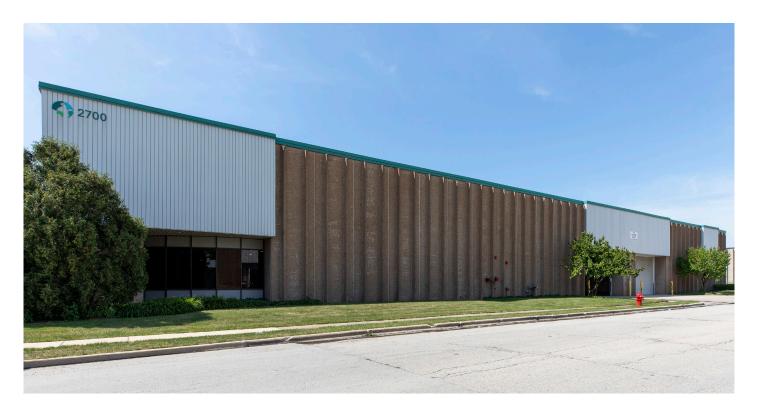

# Prologis Elk Grove Village

2700 Lively Boulevard Elk Grove Village, IL 60007

#### **FACILITY**

- 55,708 SF available
- 3,800 SF office area
- 4 interior docks (potentially expandable)
- · 1 drive-in door
- 2 Progressive Rail rail doors (spur can be re-activated)
- 30' x 40' column spacing
- 46 car stalls
- · 25' clear height
- · Fully sprinklered
- 1200a @ 277/480v power

#### **ADVANTAGES AND AMENITIES**

- Low DuPage County taxes
- · Free-standing, single-tenant building