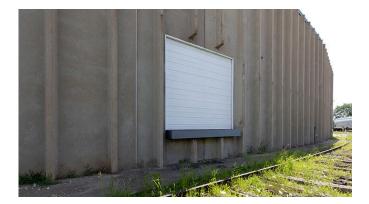

#### **FACILITY**

- 55,708 SF available
- 3,800 SF office area
- 4 interior docks (potentially expandable)
- · 1 drive-in door
- 2 Progressive Rail rail doors (spur can be re-activated)
- 30' x 40' column spacing
- 46 car stalls
- · 25' clear height
- · Fully sprinklered
- 1200a @ 277/480v power