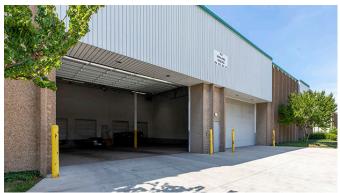

#### **FACILITY**

- 55,708 SF available
- 3,800 SF office area
- 4 interior docks (potentially expandable)
- · 1 drive-in door
- 2 Progressive Rail rail doors (spur can be re-activated)
- 30' x 40' column spacing
- 46 car stalls
- · 25' clear height
- · Fully sprinklered
- 1200a @ 277/480v power