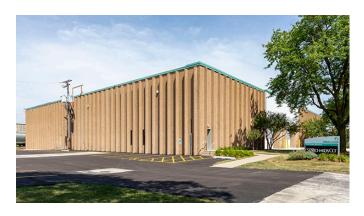

# Prologis Elk Grove Village

2700 Lively Boulevard Elk Grove Village, IL 60007

#### **LOCATION**

- Proximity to O'Hare International Airport
- Easy access to I-390, I-90 and I-290

#### **FACILITY**

- 55,708 SF available
- 3,800 SF office area
- 4 interior docks (potentially expandable)
- · 1 drive-in door
- 2 Progressive Rail rail doors (spur can be re-activated)
- 30' x 40' column spacing
- 46 car stalls
- · 25' clear height
- · Fully sprinklered
- 1200a @ 277/480v power

#### **ADVANTAGES AND AMENITIES**

- Low DuPage County taxes
- · Free-standing, single-tenant building