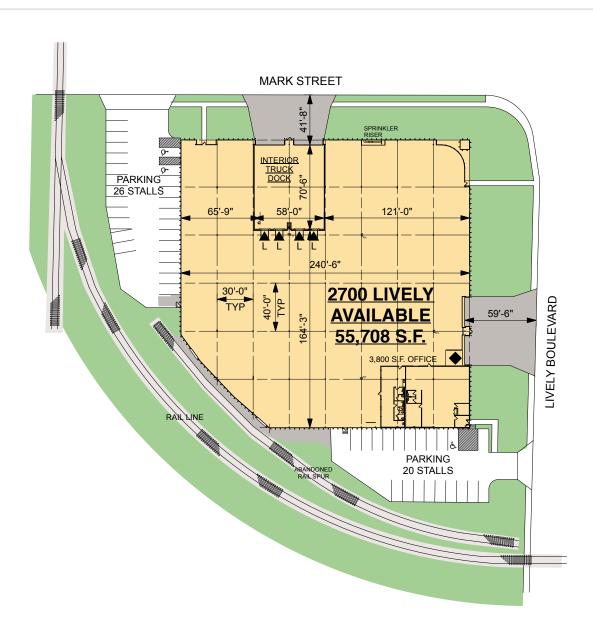

# 55,708 SF

#### **FACILITY**

- 55,708 SF available
- 3,800 SF office area
- 4 interior docks (potentially expandable)
- · 1 drive-in door
- 2 Progressive Rail rail doors (spur can be re-activated)
- 30' x 40' column spacing
- 46 car stalls
- · 25' clear height
- · Fully sprinklered
- 1200a @ 277/480v power