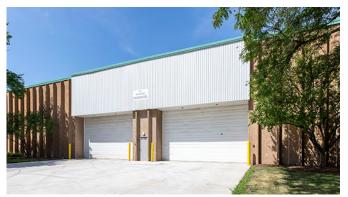

# 55,708 SF

## **Industrial Space For Lease**

# Prologis Elk Grove Village

2700 Lively Boulevard Elk Grove Village, IL 60007

#### **FACILITY**

- 55,708 SF available
- 3,800 SF office area
- 4 interior docks (potentially expandable)
- · 1 drive-in door
- 2 Progressive Rail rail doors (spur can be re-activated)
- 30' x 40' column spacing
- 46 car stalls
- · 25' clear height
- · Fully sprinklered
- 1200a @ 277/480v power