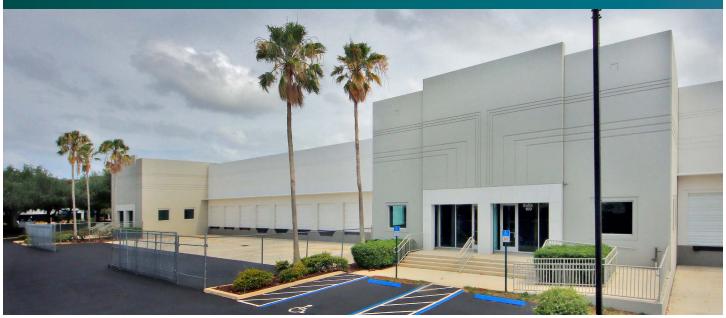

# Prologis Park Central 700

3250 Park Central Boulevard North Pompano Beach, FL 33064 USA

#### **FACILITY**

- 68,044 SF total building available
- 26,815 SF Suite 100
- 1,762 SF office
- 24' clear ceiling height
- 8 dock high doors
- 40' x 40' typical column spacing
- 80 total parking stalls
- 90' truck court depth
- ESFR fire sprinkler system
- · LED lighting
- Available Immediately