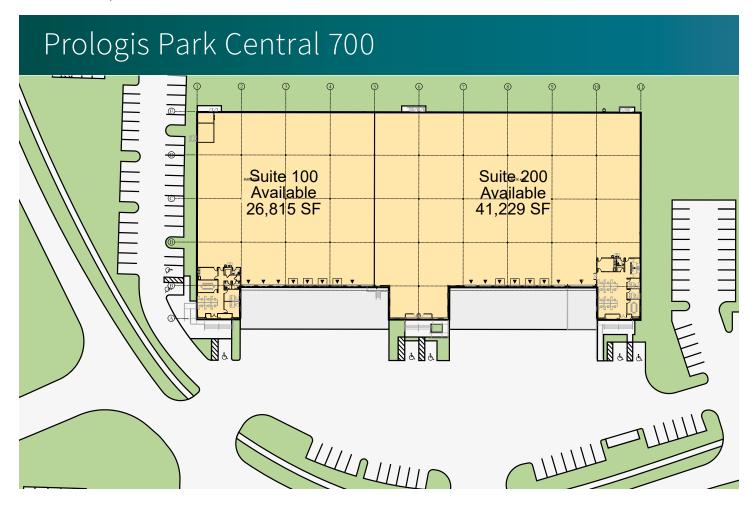

# Prologis Park Central 700

3250 Park Central Boulevard North Pompano Beach, FL 33064 USA

#### **FACILITY**

- 68,044 SF total building available
- 26,815 SF Suite 100
- 1,762 SF office
- 24' clear ceiling height
- 8 dock high doors
- 40' x 40' typical column spacing
- 80 total parking stalls
- 90' truck court depth
- ESFR fire sprinkler system
- · LED lighting
- Available Immediately

### **LEGEND**

Dock door

▲ Drive-in ramp

Dock door w/

dock leveler

Leased

Available

Land

Water

NORTH