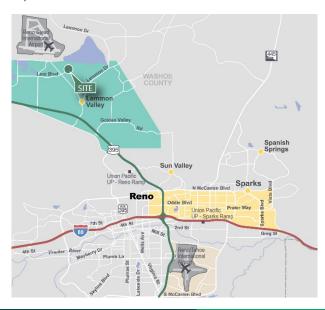

#### **LOCATION**

- HWY 395 North Valley Submarket
- On the corner of Sage Point Court and Lear Blvd.