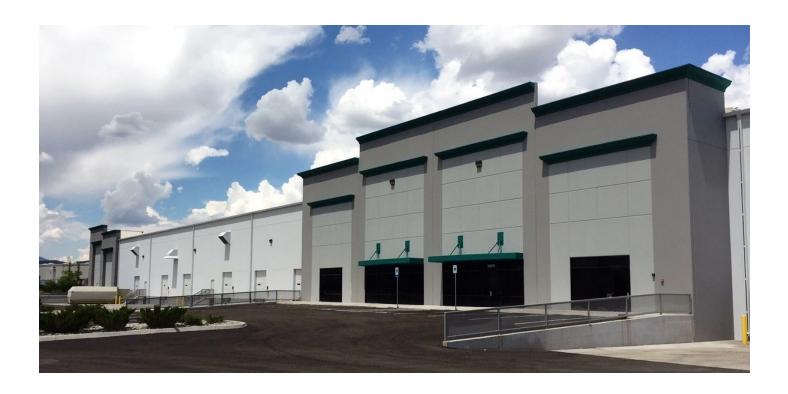

#### **FACILITY**

- 181,455 SF available
- 2,265 SF office
- 13 dock high doors
- 14 additional knock-outs
- 1 drive-in door
- 30' clear height
- 50' x 56' column spacing
- ESFR sprinkler rating
- 1000 amps, 277/480V, 3-phase power
- Front loading
- 66 carparking spaces
- Built in 2005