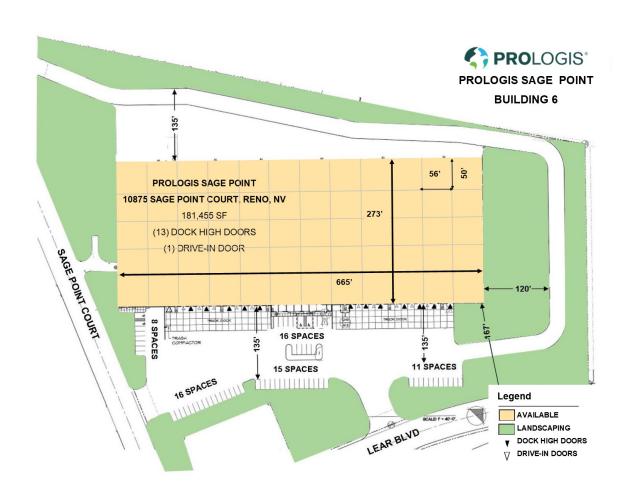

#### **FACILITY**

- 181,455 SF available
- 2,265 SF office
- 13 dock high doors
- 14 additional knock-outs
- 1 drive-in door
- 30' clear height
- 50' x 56' column spacing
- ESFR sprinkler rating
- 1000 amps, 277/480V, 3-phase power
- Front loading
- 66 carparking spaces
- Built in 2005