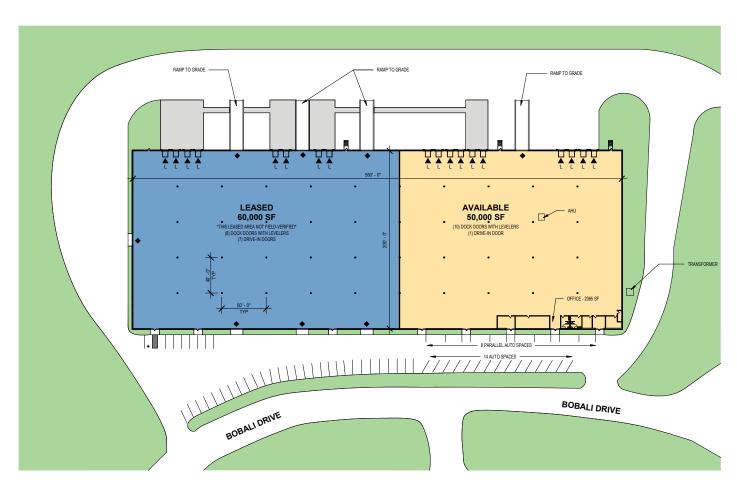

#### **FACILITY**

- 50,000 SF Available
- 7.61 acres
- 2,065 SF Office
- 250' x 200' Building Dimensions
- ±22 Car Parking Spaces
- 28'Clear Height
- 10 Dock Doors with Levelers
- 400a/277-480v 3p Heavy

### **Industrial Space For Lease**

NOTE: THIS CONCEPTUAL PLAN IS FOR MARKETING PURPOSES ONLY AND HAS BEEN PREPARED BASED ON PRELIMINARY AVAILABLE SITE INFORMATION DEEMED RELIABLE. ALL DIMENSION AREA CALCULATIONS ARE SUBJECT TO VERIFICATION BY A PROFESSIONAL ENGINEER FOR COMPLIANCE WITH ALL FEDERAL, STATE, AND LOCAL REGULATIONS.