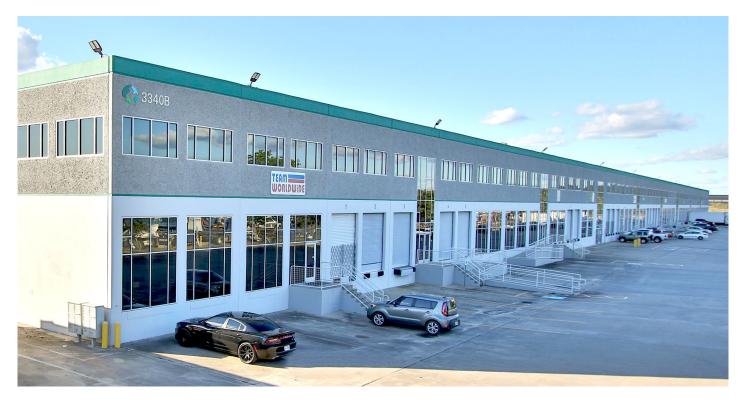

### Prologis IAH Logistics 2

3340-B Greens Road, Suite 660 Houston, TX 77032 USA

#### FACILITY

- 3,250 SF available
- 1,278 SF of office
- 23' clear height
- 1 dock-high loading door / 1 drive-in ramp

#### ADVANTAGES AND AMENITIES

- Cross-dock configuration
- Column-free warehouse
- On site trailer storage
- Fully sprinklered