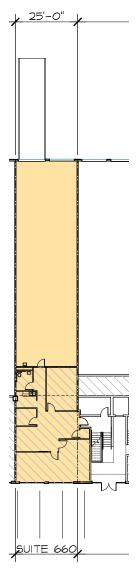

#### FACILITY

- 3,250 SF available
- 1,278 SF of office
- 23' clear height
- 1 dock-high loading door / 1 drive-in ramp