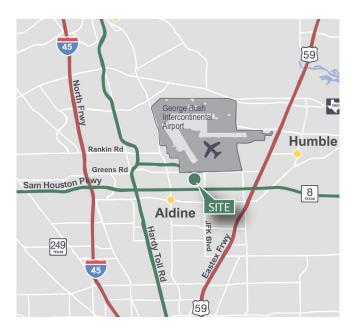

#### LOCATION

- Immediate access to Bush Intercontinental Airport domestic and international air freight
- Only minutes to major thoroughfares including Sam Houston Pkwy, US 59, I-45 and Hardy Toll Road