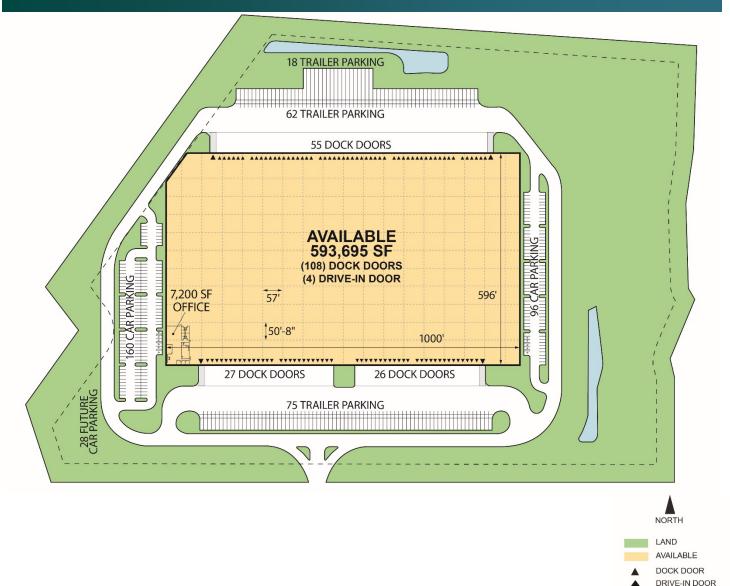

#### **FACILITY**

- 593,695 SF total building size
- 7,200 SF office
- 36' clear height
- 57' x 50'8" column spacing
- 108 dock doors
- 4 drive-in doors
- 155 trailer parking spaces
- 256 car parking spaces
- 4,000 amps, 3 phase, 480/277 volt electrical service
- ESFR sprinkler system
- (2) EV charging station