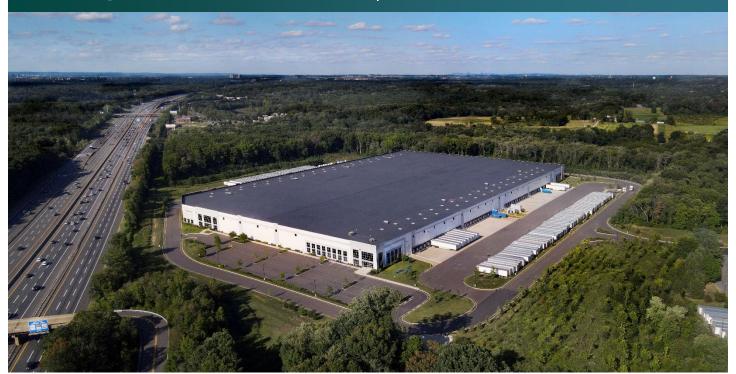

# 593,695 SF

Industrial Space For Lease

# Prologis South Brunswick | 117 Interstate Boulevard

# 117 Interstate Boulevard South Brunswick, NJ 08816 USA

Scan the QR code for more info!