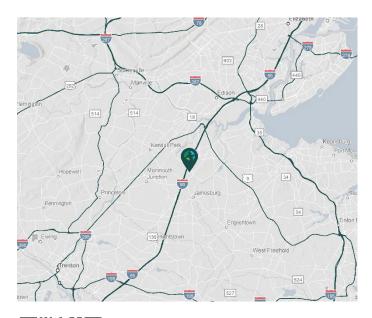

#### **LOCATION**

- Located at Exit 8A of the New Jersey Turnpike
- ± 35 miles from Newark Liberty International Airport and Port Newark-Elizabeth
- ± 50 miles from New York City and Philadelphia
- High-impact visibility from NJ Turnpike