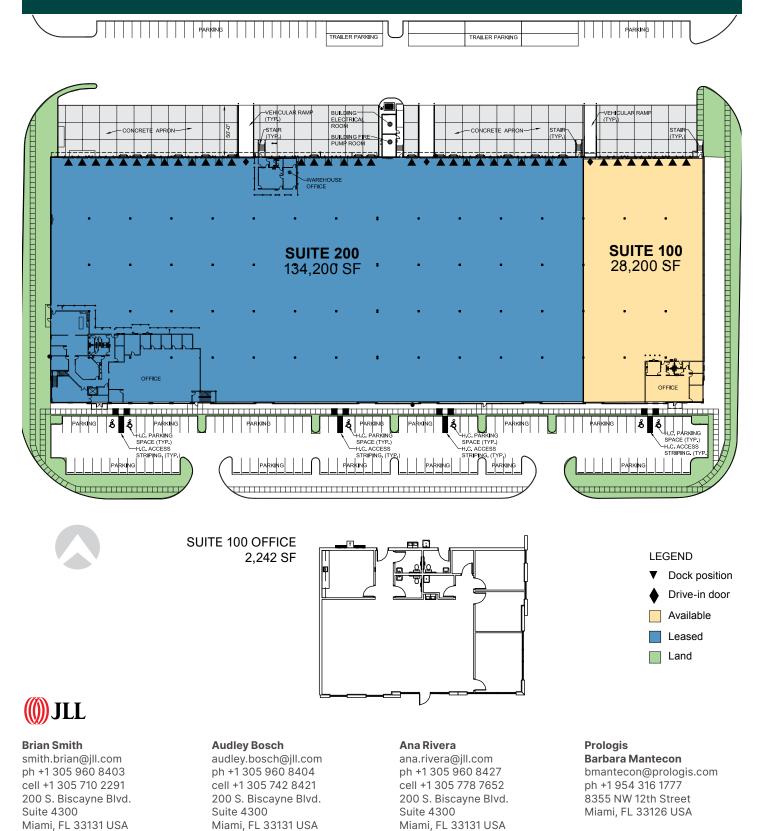

### FACILITY

- End-cap unit
  - 28,200 SF total available
  - 25,958 SF warehouse
  - 2,242 SF office
- 32' clear height
- 7 docks, 1 ramp
- 1.20/1,000 parking ratio
- 240' building depth
- 40' x 45' typical column spacing
- 60' speed bay
- ESFR sprinkler and LED energy efficient lighting
- 130' truck court
- Surplus ±100 trailer parking, exclusive use by Prologis' tenants within the park
- · Available immediately