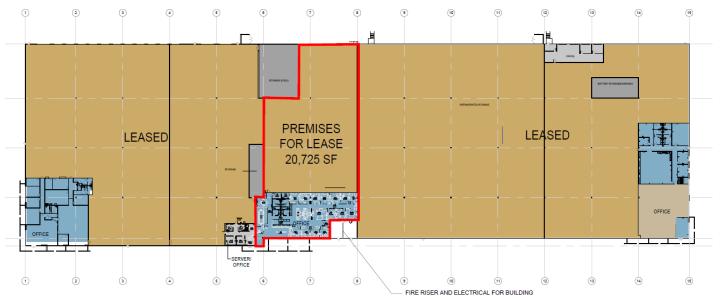

### **FACILITY**

- 20,725 total SF
- 5,122 SF office
- 30' clear height
- 3 dock high doors
- 1 drive in door
- ESFR sprinkler system

### LEGEND:

MAIN OFFICE AREA

WAREHOUSE/STORAGE

ADDITIONAL OFFICE AREA

ADDITIONAL STORAGE