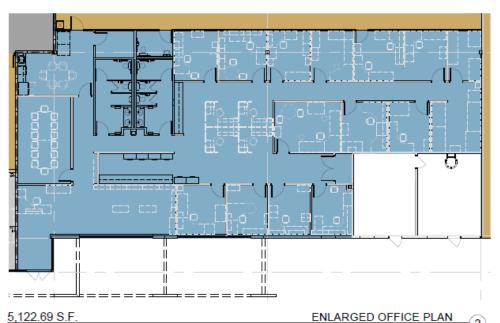

### **FACILITY**

- 20,725 total SF
- 5,122 SF office
- 30' clear height
- 3 dock high doors
- 1 drive in door
- ESFR sprinkler system

### LEGEND:

MAIN OFFICE AREA

WAREHOUSE/STORAGE

ADDITIONAL OFFICE AREA

ADDITIONAL STORAGE