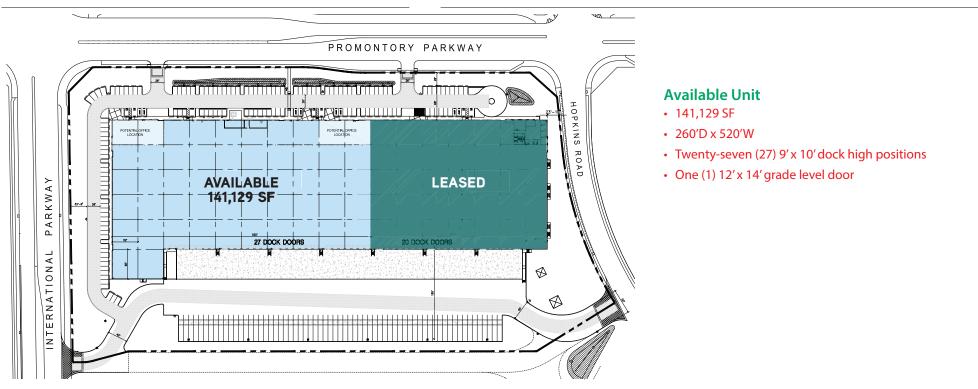

## Prologis International Park of Commerce BUILDING 10

6872 Promontory Parkway | Tracy, CA

141,129 Square Feet Available STATE-OF-THE-ART WAREHOUSE/ADVANCED MANUFACTURING FACILITY

## Building

- 233,779 SF state-of-the-art facility
- 141,129 SF Available for lease
- 32' minimum interior ceiling clearance
- Office space to suit
- ESFR fire suppression system
- Designed and built to LEED standards
- 2% skylights
- 52'x 50' typical column spacing
- 6.5" reinforced concrete floors
- Up to 4,000 amps; 277/480V; 3-phase (Expandable)

## Loading Area

- Rear-load building
- Forty-seven (47) 9' x 10' dock high positions
- One (1) 12' x 14' grade level doors
- 185' Truck court with 60' concrete truck aprons
- Extended truck staging lanes
- 60' Speed bays