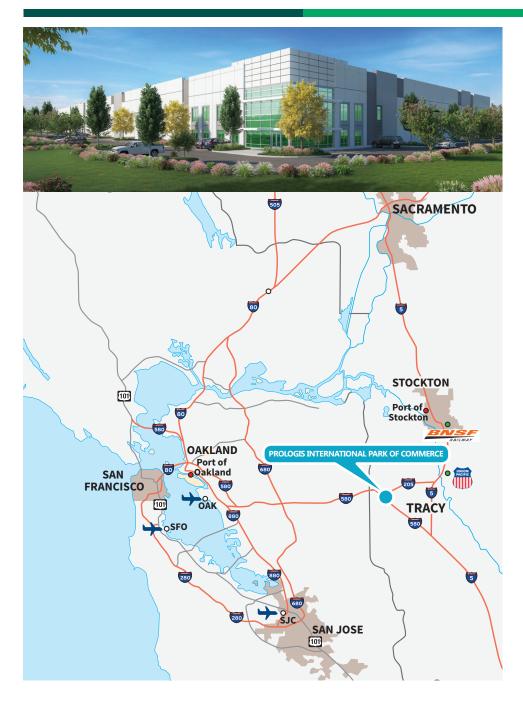

# About Prologis International Park of Commerce

- 1,800 Acre Fully Entitled, Master-Planned Park
- Flexibility to Meet the Needs of Today's Users
- Optimal Location for E-commerce Fulfilment & High Technology Manufacturing Operations
- 7.2 Million People within 60 Miles
- Strong Transportation Infrastructure
- Premier Transportation & Logistics Hub Serving
  the West Coast