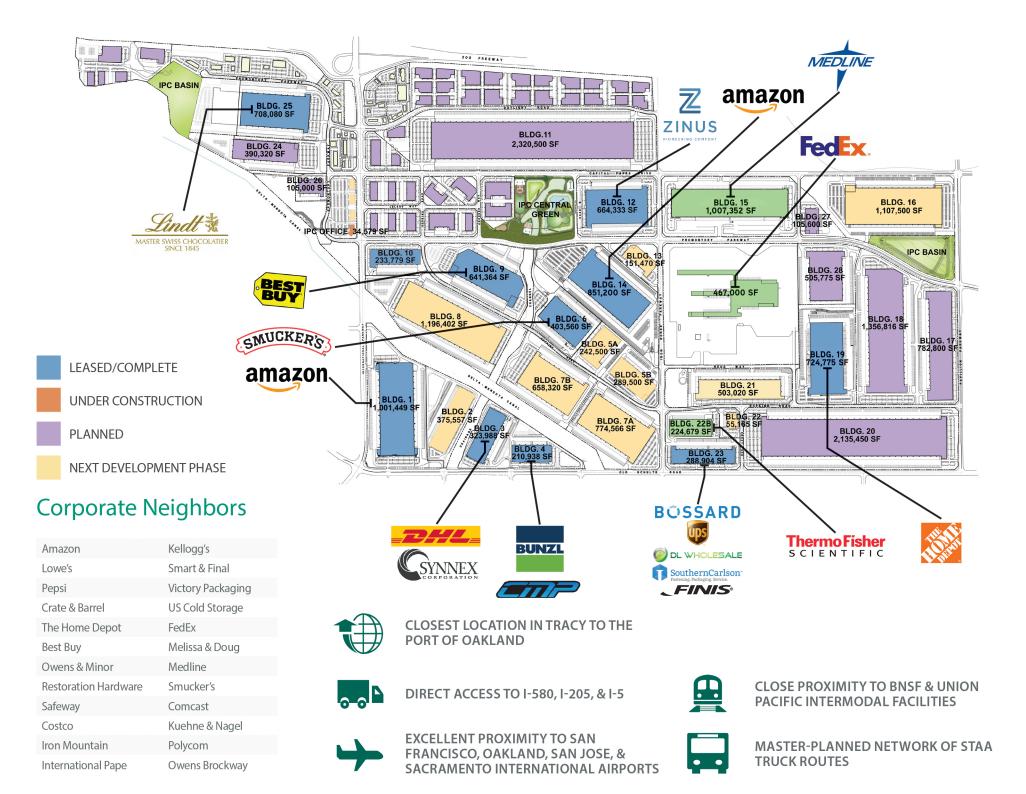

# About Prologis International Park of Commerce

- 1,800 Acre Fully Entitled, Master-Planned Park
- Flexibility to Meet the Needs of Today's Users
- Optimal Location for E-commerce Fulfilment & High Technology Manufacturing Operations
- 7.2 Million People within 60 Miles
- Strong Transportation Infrastructure
- Premier Transportation & Logistics Hub Serving
  the West Coast