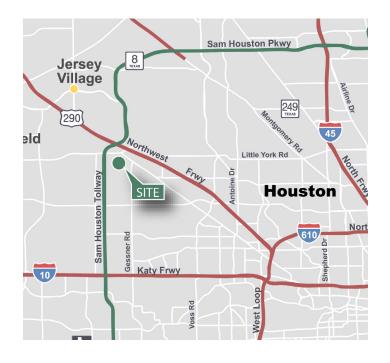

### **LOCATION**

- Master planned park environment
- Located near the corner of Hempstead Highway and W. Little York Rd.
- Only minutes to Highway 290 and Beltway 8
- Desirable Northwest Houston location