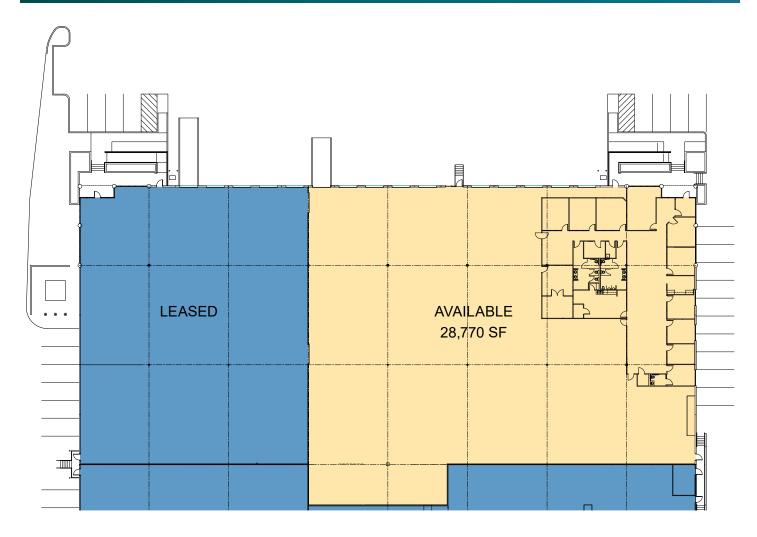

#### **FACILITY**

- 28,770 SF available
- 6,025 SF of office
- 24' clear height
- 8 dock high doors / 1 drive-in ramp
- 50' x 40' column spacing
- 110' truck court