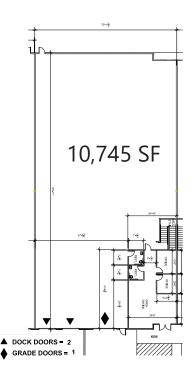

## ±10,745 SF

Industrial Space For Lease

### **FACILITY**

- ±171,017 Total SF
- ±10,745 SF Available
- ±1,046 SF Office
- (2) Dock High Doors
- (1)Grade Level Door
- 21' Clear Height
- Evaporative Cooling in Warehouse
- Sprinkler calc. (0.295gpm/2,000SF)
- 3-Phase Power, 277/480 volt, 200 amps
- Parking Ratio: 2/1,000 SF
- Natural gas line
- Separate water and sewer meter

#### **SUITE 15**

- ±171,017 Total SF
- ±10,745 SF Available
- ±1,046 SF Office
- (2) Dock High Doors
- (1)Grade Level Door
- 21' Clear Height
- · Evaporative Cooling in Warehouse
- Sprinkler calc. (0.295gpm/2,000SF)
- 3-Phase Power, 277/480 volt, 200 amps
- Parking Ratio: 2/1,000 SF
- · Natural gas line
- · Separate water and sewer meter

#### CBRE

Kelsey Higgins Associate kelsey.higgins@cbre.com 1 702 369 4812 NV LIC. #S.0192524 8548 Rozita Lee Ave. Suite 200 Las Vegas, NV 89113 USA

\*floor plan not to scale