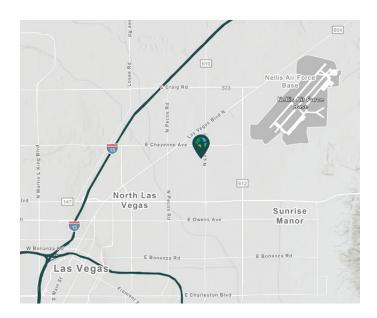

### **LOCATION**

- Desirable North Las Vegas location at the intersection of North Lamb Boulevard and East Cheyenne Avenue
- Quick access to I-15 freeway
- Zoned: Designed Manufacturing (M-D)
- · Professionally owned and managed by Prologis