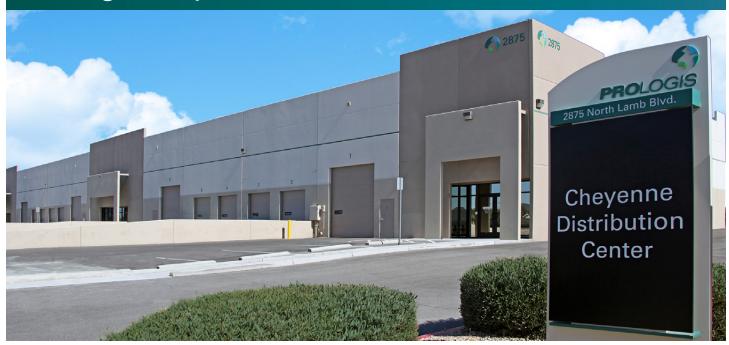

### Prologis Cheyenne Distribution Center 1

2875 North Lamb Boulevard, Suite 15 Las Vegas, NV 89115 USA

Scan the QR code for more info!

### **LOCATION**

- Desirable North Las Vegas location at the intersection of North Lamb Boulevard and East Cheyenne Avenue
- Quick access to I-15 freeway
- Zoned: Designed Manufacturing (M-D)
- · Professionally owned and managed by Prologis

### **ADVANTAGES AND AMENITIES**

- Functional Design, Turn-key Unit
- Full-span Trusses No Columns

Your single-source service for efficient move-in and operations: prologisessentials.com