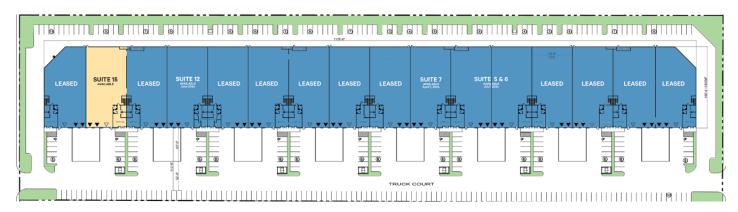

# Prologis Cheyenne Distribution Center 1

△ DOCK DOORS = 32

# AUTO PARKING SPACES = 370

△ GRADE DOORS = 16

# TRAILER PARKING SPACES = 0

#### **SUITE 15**

- ±171,017 Total SF
- ±10,745 SF Available
- ±1,046 SF Office
- (2) Dock High Doors
- (1)Grade Level Door
- 21' Clear Height
- · Evaporative Cooling in Warehouse
- Sprinkler calc. (0.295gpm/2,000SF)
- 3-Phase Power, 277/480 volt, 200 amps
- Parking Ratio: 2/1,000 SF
- · Natural gas line
- · Separate water and sewer meter