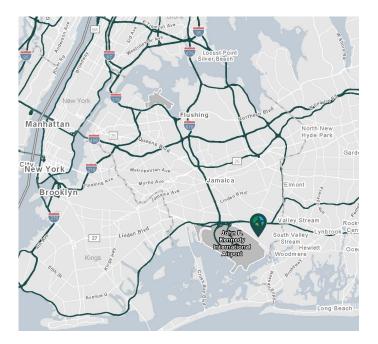

### LOCATION

- Premier facility located across the street from JFK International Airport
- Complimentary shuttle bus service connecting to the Q3 & Q6 bus lines continuously from 7:00 AM – 10:00 AM and 4:00 PM – 7:00 PM (M-F)