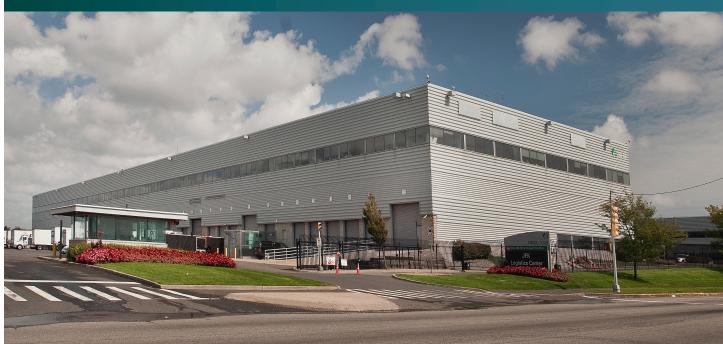

# Prologis JFK Logistics Center C

230-59 International Airport Center Blvd. Springfield Gardens, NY 11413 USA

### FACILITY

- 177,870 SF total building size
- 4,738 SF available space
- Fully fenced and gated 24/7/365 facility with security
- Traffic light entrance and exit plus secondary "exit only" west gate back to JFK International Airport
- On-site café
- On-site parking