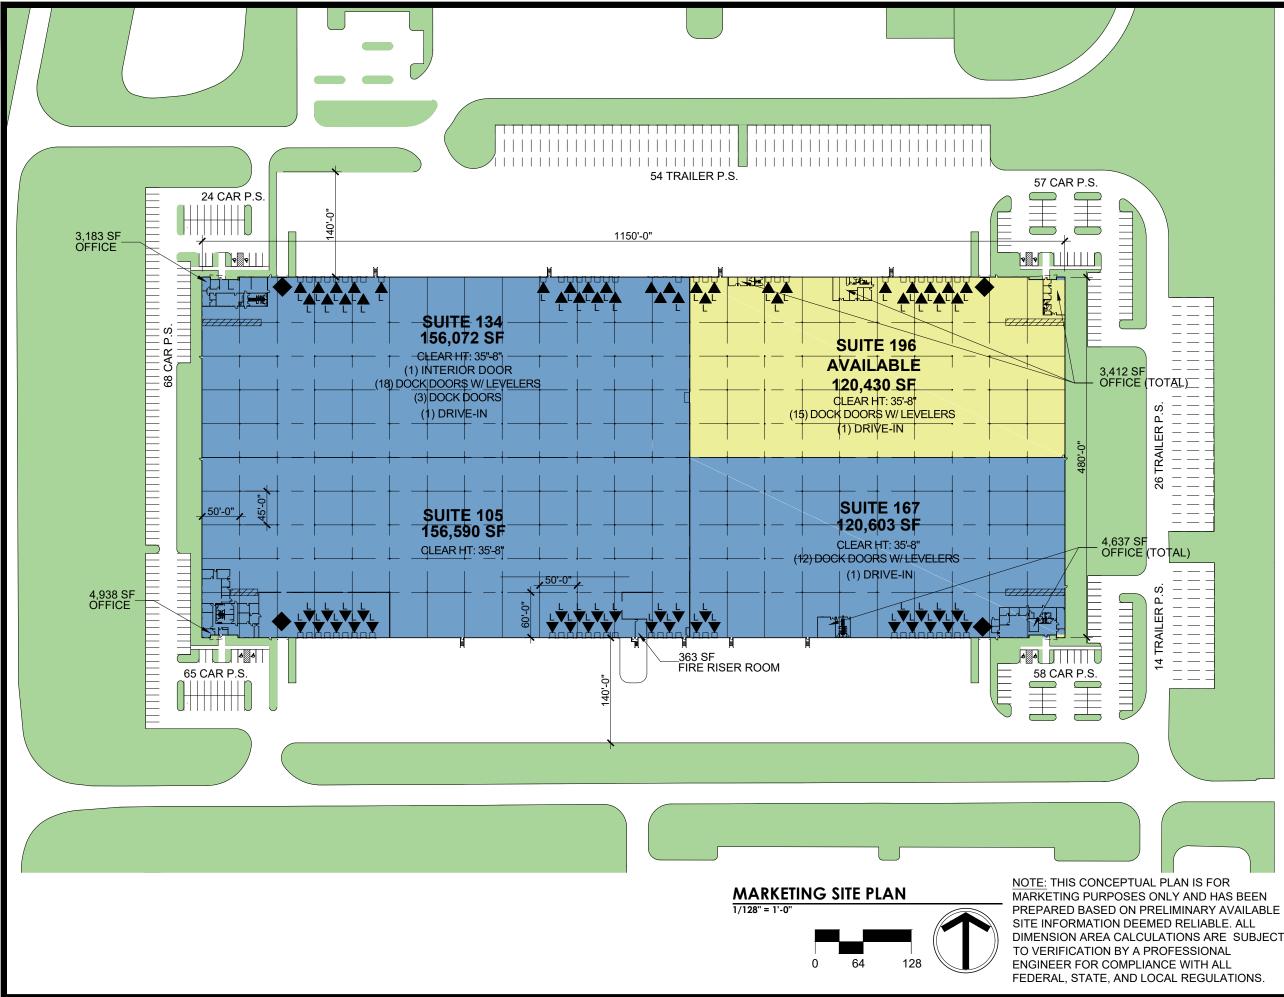

## 105-196 Airwest Blvd.

| BUILDING FEATURES                                                              |                     |
|--------------------------------------------------------------------------------|---------------------|
| BUILDING AREA:<br>FIRE SUPPRESSION:                                            | 550,988 SF<br>ESFR  |
| CLEAR HEIGHT:<br>TYPICAL BAY SIZE:                                             | 36'<br>45' X 50'    |
| UNIT FEATURES<br>SQUARE FOOTAGE:<br>OFFICE SQUARE FOOTAGE:                     | 120,430<br>3,412    |
| DOCK DOORS W/ LEVELERS:<br>DRIVE-IN DOORS:<br>CAR PARKING:<br>TRAILER PARKING: | 15<br>1<br>57<br>50 |

## LEGEND:

- DOCK POSITION W/ LEVELER **A**
- DOCK POSITION NO LEVELER
- DRIVE-IN DOOR
- LEASED
- LAND
- AVAILABLE

8888 Keystone Crossing Suite 570 Indianapolis, IN 46240

Telephone (317) 228-5205

317,848,7800 | cao