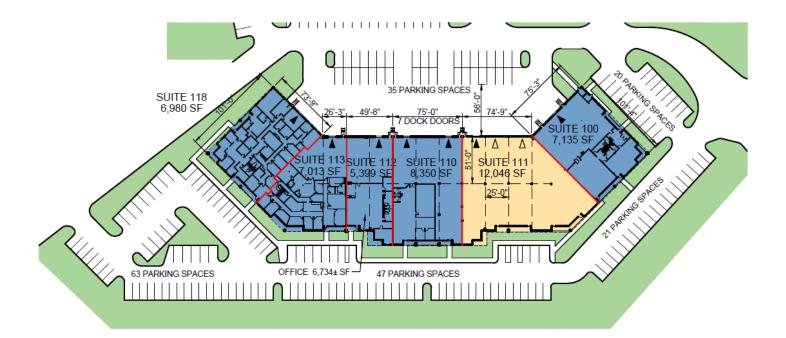

# FACILITY

- Suite 111 available 12,046± SF
- One existing loading docks with potential for two additional docks
- 33' x 37' column spacing
- 12' clear ceiling height
- 3/1000 SF parking ratio
- Calculated wet system
- 120/208v power

#### LEGEND:

- DOCK POSITION
  - DOCK POSITION W/LEVELER
- ∆ FUTURE DOCK POSITION
- DRIVE-IN DOOR
- LAND LEASED AREA AVAILABLE AREA