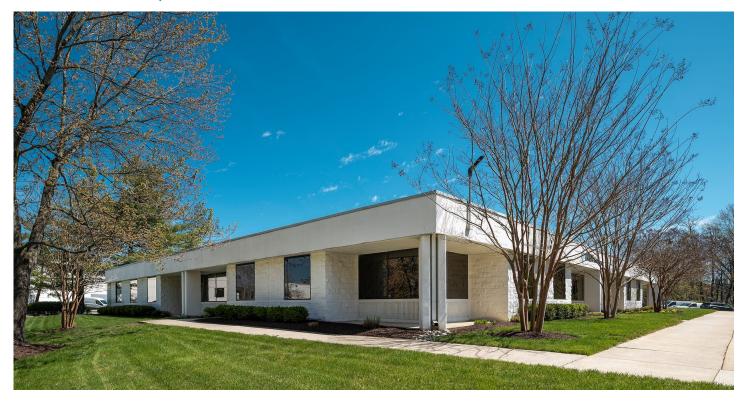

# Prologis Ammendale Park

11800 BALTIMORE AVENUE

Beltsville, MD 20705 USA

# FACILITY

- Suite 111 available 12,046± SF
- One existing loading docks with potential for two additional docks
- 33' x 37' column spacing
- 12' clear ceiling height
- 3/1000 SF parking ratio
- Calculated wet system
- 120/208v power