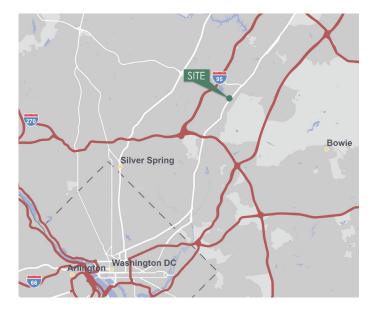

# LOCATION

 Immediate access to the Capital Beltway (I-495), I-95, and the ICC (Route 200)