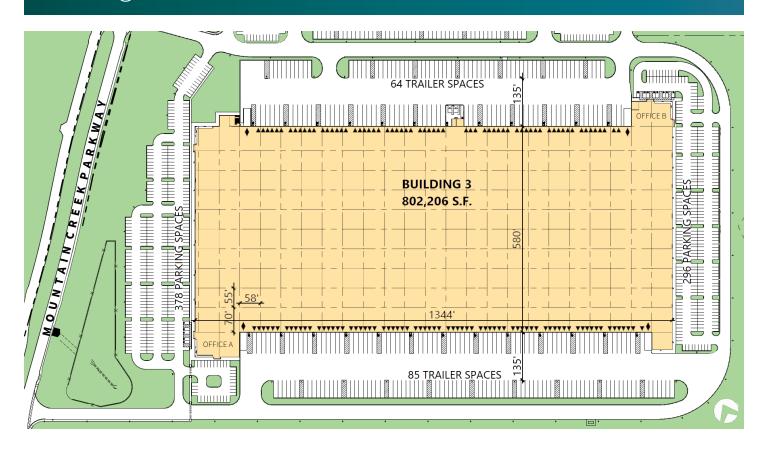

#### **FACILITY**

- 802,206 sf available
- Two (2) 5,582 sf offices
- 40' clear height
- 138 (9' x 10') dock doors
- 4 (14' x 16') dock doors with ramp
- 125 (7' x 8') Kelley 40,000lb hydraulic levelers
- 674 auto parking spaces
- 149 trailer spaces
- ESFR sprinkler system
- R-25 rigid roof insulation