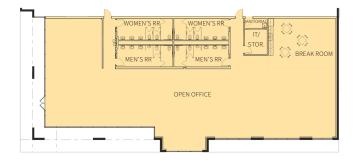

rate neighbors

#### **FACILITY**

- 802,206 sf available
- Two (2) 5,582 sf offices
- 40' clear height
- 138 (9' x 10') dock doors
- 4 (14' x 16') dock doors with ramp
- 125 (7' x 8') Kelley 40,000lb hydraulic levelers
- 674 auto parking spaces
- 149 trailer spaces
- ESFR sprinkler system
- R-25 rigid roof insulation

#### **ADVANTAGES AND AMENITIES**

- Triple Freeport tax exemption
- Possible economic incentives from City of Dallas
- Access to the <u>Prologis Essentials</u> platform, which includes:
  - Operations Essentials
  - Energy + Sustainability Essentials
  - Mobility Essentials
  - Workforce Essentials

Prologis Essentials: your single-source service for efficient move-in and operations at prologisessentials.com

Industrial Space For Lease



### Prologis Mountain Creek 3







Office B | 5,582 sf



#### JLL

Craig Jones, SIOR craig.jones@jll.com ph +1 214 438 6125 cell +1 214 914 4647 2401 Cedar Springs Road Suite 100 Dallas, TX 75201 USA

#### JLL

Michael Haggar michael.haggar@jll.com ph +1 214 438 6221 cell +1 214 793 1111 2401 Cedar Springs Road Suite 100 Dallas, TX 75201 USA

#### JLL

Randy Touchstone randy.touchstone@jll.com ph +1 214 438 1533 cell +1 214 236 6676 2401 Cedar Springs Road Suite 100 Dallas, TX 75201 USA

#### **Prologis**

Sal Giunta sgiunta@prologis.com ph +1 972 884 9247 cell +1 970 443 7574 2021 McKinney Avenue Suite 1050 Dallas, TX 75201 USA

#### **Prologis**

Kathleen Isola kisola@prologis.com ph +1 972 884 9202 cell +1 214 709 1405 2021 McKinney Avenue Suite 1050 Dallas, TX 75201 USA