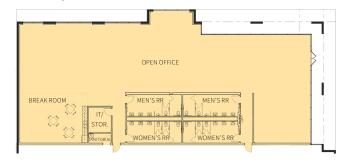

FACILITY**

- 802,206 sf available
- Two (2) 5,582 sf offices
- 40' clear height
- 138 (9' x 10') dock doors
- 4 (14' x 16') dock doors with ramp
- 125 (7' x 8') Kelley 40,000lb hydraulic levelers
- 674 auto parking spaces
- 149 trailer spaces
- ESFR sprinkler system
- R-25 rigid roof insulation

#### **ADVANTAGES AND AMENITIES**

- Triple Freeport tax exemption
- Possible economic incentives from City of Dallas
- Access to the <u>Prologis Essentials</u> platform, which includes:
  - Operations Essentials
  - Energy + Sustainability Essentials
  - Mobility Essentials
  - Workforce Essentials

Prologis Essentials: your single-source service for efficient move-in and operations at prologisessentials.com

Industrial Space For Lease



### Prologis Mountain Creek 3







Office B | 5,582 sf



#### JLL

Craig Jones, SIOR craig.jones@jll.com ph +1 214 438 6125 cell +1 214 914 4647 2401 Cedar Springs Road Suite 100 Dallas, TX 75201 USA

#### JLL

Michael Haggar michael.haggar@jll.com ph +1 214 438 6221 cell +1 214 793 1111 2401 Cedar Springs Road Suite 100 Dallas, TX 75201 USA

#### JLL

Randy Touchstone randy.touchstone@jll.com ph +1 214 438 1533 cell +1 214 236 6676 2401 Cedar Springs Road Suite 100 Dallas, TX 75201 USA

#### **Prologis**

Sal Giunta sgiunta@prologis.com ph +1 972 884 9247 cell +1 970 443 7574 2021 McKinney Avenue Suite 1050 Dallas, TX 75201 USA

#### **Prologis**

Kathleen Isola kisola@prologis.com ph +1 972 884 9202 cell +1 214 709 1405 2021 McKinney Avenue Suite 1050 Dallas, TX 75201 USA