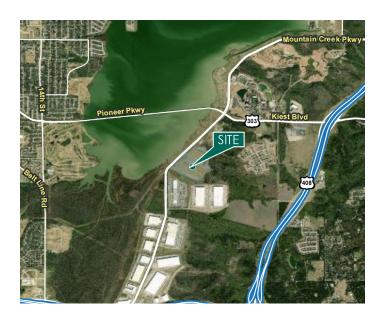

#### **LOCATION**

- Centrally located between Dallas and Fort Worth with easy access to I-20 and I-30
- Located in a Class A business park with established corporate neighbors