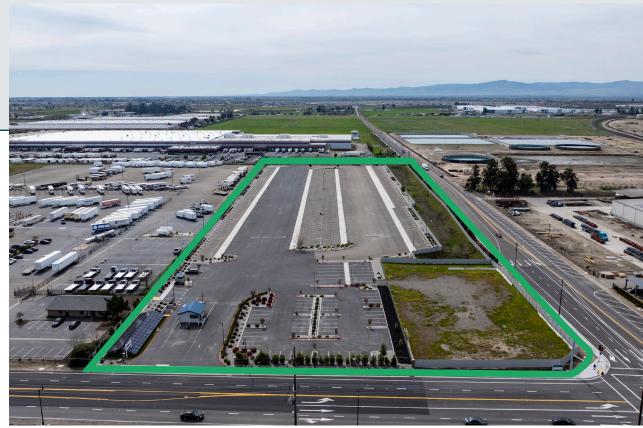

trailer lot for lease ±11.92 Acres

## 1850 E. Louise Avenue Lathrop, CA 95330 USA

- Close proximity to BNSF & Union Pacific Intermodal facilities
- Corporate neighbors include Kraft, Amazon, and Tesla
- Fast, cost-effective logistics equipment sourcing through Prologis Essentials

## **Property Features**

| Available Space        | ±11.92 Acres (519,244 SF)              |
|------------------------|----------------------------------------|
| Trailer Parking Spaces | 258                                    |
| Auto Parking Stalls    | 64                                     |
| Guard Shack            | On premises, 360 SF, Built-in restroom |
| Fenced and Secured     | Yes                                    |