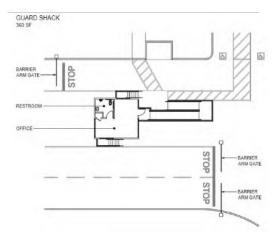

## **Property Features**

| Available Space        | ±11.92 Acres (519,244 SF)              |
|------------------------|----------------------------------------|
| Trailer Parking Spaces | 258                                    |
| Auto Parking Stalls    | 64                                     |
| Guard Shack            | On premises, 360 SF, Built-in restroom |
| Fenced and Secured     | Yes                                    |