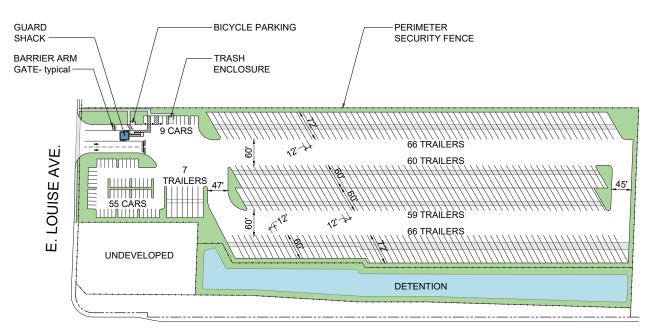

## **Property Features**

| Available Space        | ±11.92 Acres (519,244 SF)              |
|------------------------|----------------------------------------|
| Trailer Parking Spaces | 258                                    |
| Auto Parking Stalls    | 64                                     |
| Guard Shack            | On premises, 360 SF, Built-in restroom |
| Fenced and Secured     | Yes                                    |