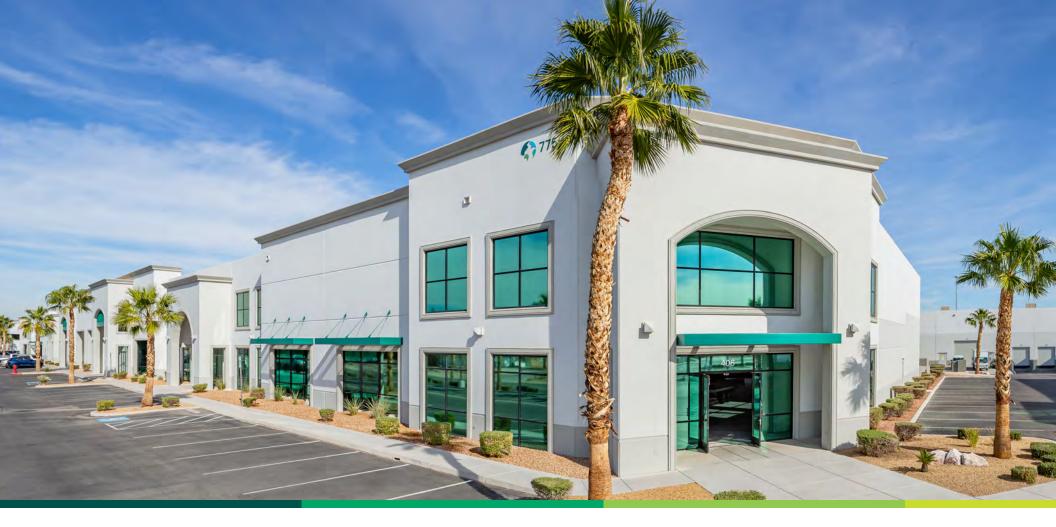

7750 Dean Martin Drive, Suite 406 | Las Vegas, NV 89139

±13,045 Square Feet Available Industrial Building For Lease

7750 Dean Martin Drive, Suite 406 | Las Vegas, NV 89139

±13,045

square feet available

#### **Property Description**

- Available ±13,045 SF
- ±1,677 Proposed Office Space
- ESFR Fire Sprinkler System with a 25.2K factor operating with 1310.9gpm at 34.5psi
- Three (3) Dock High Loading Doors
- One (1) Grade Level Loading Door
- 24' Minimum Clear Height
- Ample Parking
- Concrete Tilt-Up Construction