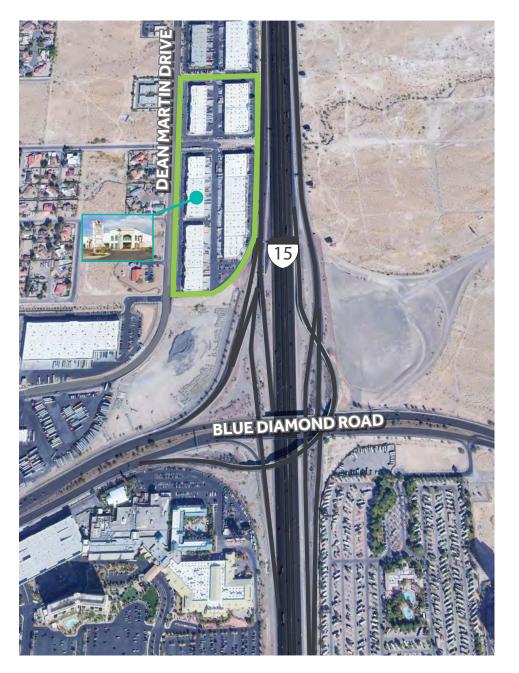

### Less than 1 mile

From the I-15 freeway

#### **Highway Access**

Close proximity to Blue Diamond Road and Las
 Vegas Blvd exit ramp off of the I-15 freeway

#### Location

- Convenient access to the Las Vegas Strip, T-Mobile Arena, Allegiant Stadium and Las Vegas Convention Center corridor.
- Near an abundance of restaurants, shopping venues, and industrial owners/users and manufacturing/distribution facilities.
- Conveniently located in the heart of the Las
   Vegas Southwest submarket with easy access
   to the I-15 and I-215 Freeways, Harry Reid

International Airport, Town Square and the Las Vegas Strip.

Annual average traffic counts exceeding 238,000 vehicles daily.