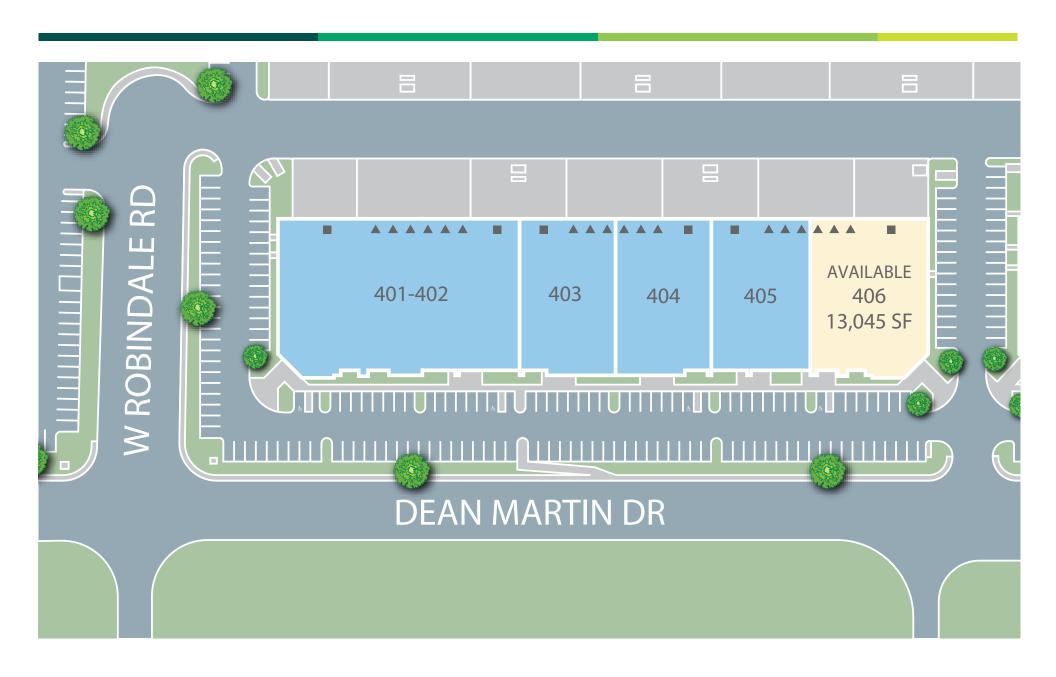

7750 Dean Martin Drive, Suite 406 | Las Vegas, NV 89139

±13,045 Square Feet Available Industrial Building For Lease

7750 Dean Martin Drive, Suite 406 | Las Vegas, NV 89139

±13,045

square feet available

#### **Property Description**

- Available ±13,045 SF
- ±1,677 Proposed Office Space
- ESFR Fire Sprinkler System with a 25.2K factor operating with 1310.9gpm at 34.5psi
- Three (3) Dock High Loading Doors
- One (1) Grade Level Loading Door
- 24' Minimum Clear Height
- Ample Parking
- Concrete Tilt-Up Construction