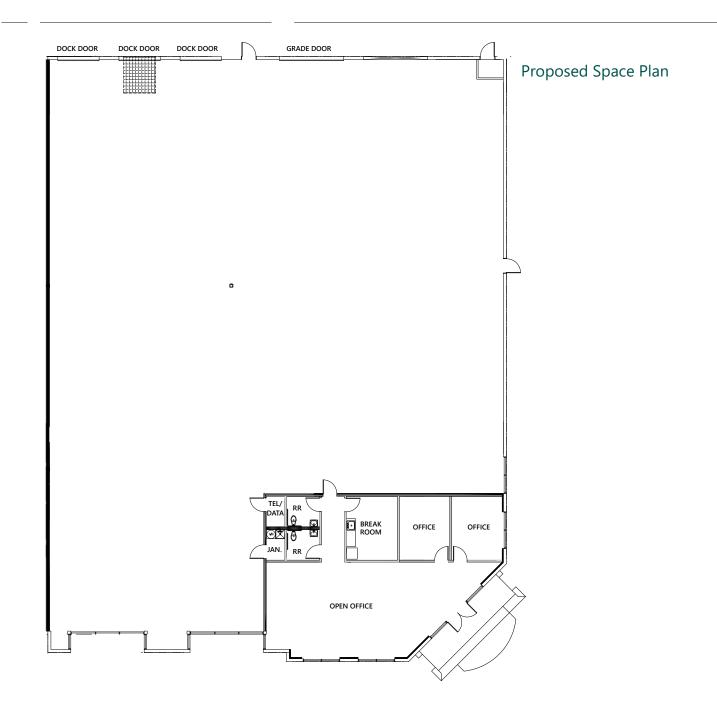

#### **Property Description**

- Available ±13,045 SF
- ±1,677 Proposed Office Space
- ESFR Fire Sprinkler System with a 25.2K factor operating with 1310.9gpm at 34.5psi
- Three (3) Dock High Loading Doors
- One (1) Grade Level Loading Door
- 24' Minimum Clear Height
- Ample Parking
- Concrete Tilt-Up Construction