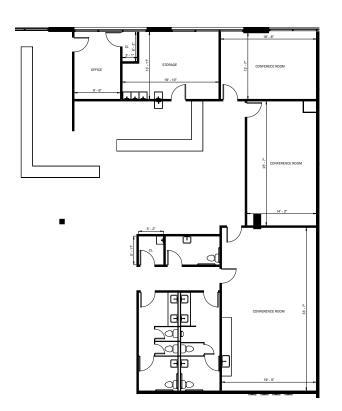

#### **OFFICE SPACE - 2,363 SF**

#### FACILITY

- 27,312 SF total
- 2,363 SF office
- 24,949 SF warehouse
- 32' clear height
- 200' deep
- 190' shared truck court
- End cap with 6 dock high doors plus 1 oversized door with ramp
- ESFR sprinkler system; LED lighting
- 1.70:1000 car parking
- Available 8/1/2024