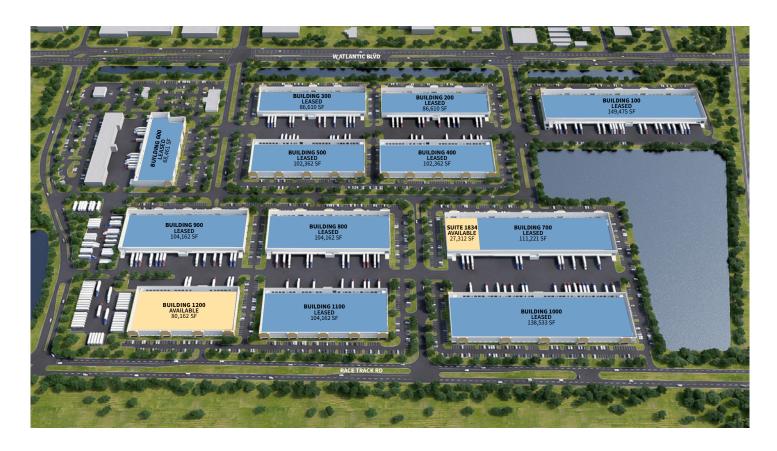

### Prologis Atlantic Business Center 700

1834 SW 2nd Street Pompano Beach, FL 33069 USA

### LOCATION

- Located within Atlantic Business Center
- Between Interstate 95 & Florida's Turnpike
- Access via Atlantic Blvd & Powerline Rd

# 27,312 SF

Industrial Space For Lease