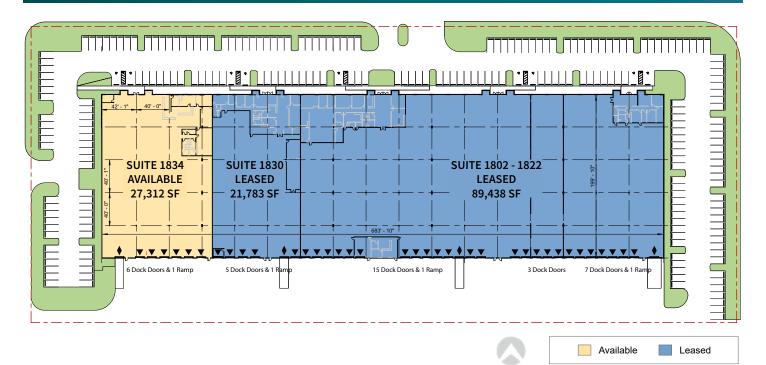

#### **OVERALL FLOOR PLAN - 27,312 SF**

#### FACILITY

- 27,312 SF total
- 2,363 SF office
- 24,949 SF warehouse
- 32' clear height
- 200' deep
- 190' shared truck court
- End cap with 6 dock high doors plus 1 oversized door with ramp
- ESFR sprinkler system; LED lighting
- 1.70:1000 car parking
- Available 8/1/2024