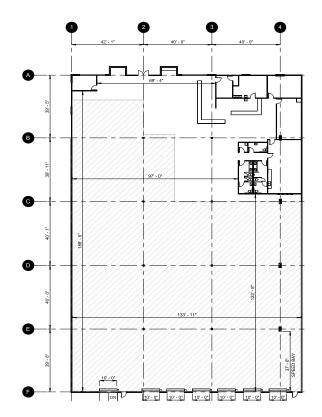

#### **OVERALL FLOOR PLAN - 27,312 SF**

#### FACILITY

- 27,312 SF total
- 2,363 SF office
- 24,949 SF warehouse
- 32' clear height
- 200' deep
- 190' shared truck court
- End cap with 6 dock high doors plus 1 oversized door with ramp
- ESFR sprinkler system; LED lighting
- 1.70:1000 car parking
- Available 8/1/2024

#### **OFFICE SPACE - 2,363 SF**