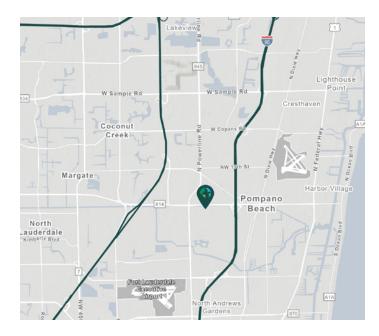

### LOCATION

- Located within Atlantic Business Center
- Between Interstate 95 & Florida's Turnpike
- Access via Atlantic Blvd & Powerline Rd