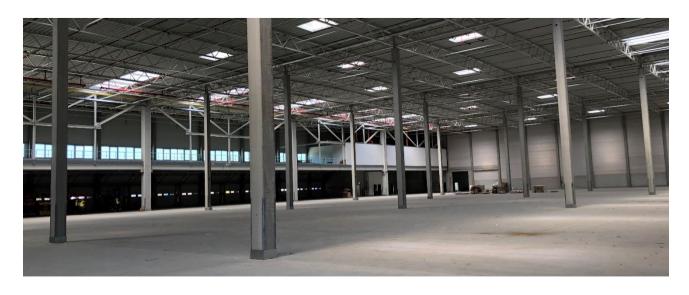

#### Warehouse

- Clear Height: 12.2 m
- Column spacing: 12 x 24 m
- Fire alarm system and ESFR ceiling sprinkers
- Floor load: 75 kN/qm
- Loading docks (with dock levelers): 36 Hall entrances at ground level: 3
- Heating: 17° C gas fired radiant tube heaters
- Lighting: LED
  - Hall: 200 lux
  - Picking Zone: 250 lux
- DGNB GOLD certification