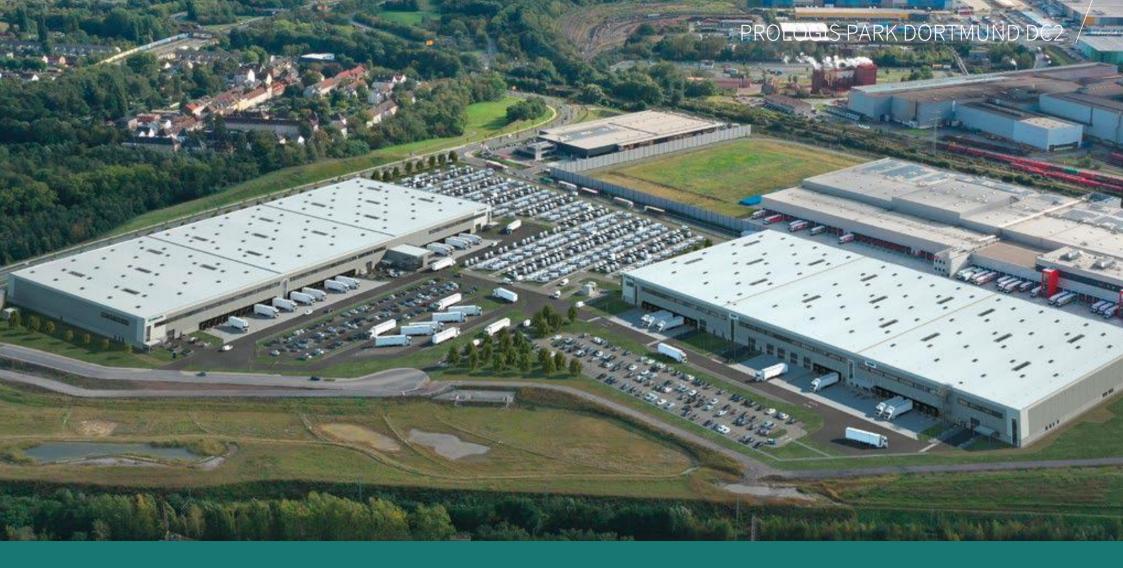

PROLOGIS PARK DORTMUND DC2

Available as of Q1 2023

# Prologis Park Dortmund DC2

Prologis plans to develop an 80,000 sqm logistics park with two facilities on the former site of Westfalenhütte in Dortmund. Prologis Park Dortmund is in the Ruhr district, a key logistics region in Germany with ideal access to all European markets.

Prologis Park Dortmund is situated northeast of the city center and next to the B236 motorway with easy access to the A2 and A40.

Dortmund Airport is just 13 kilometers away, and Dortmund Port is connected to the entire national network by water, rail and road. This location in the Ruhr district ensures availability of a qualified workforce.