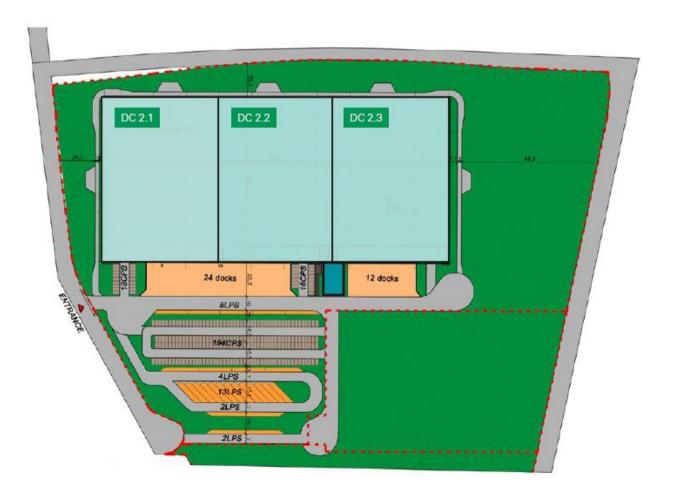

# Prologis Park Dortmund DC2

Prologis plans to develop an 80,000 sqm logistics park with two facilities on the former site of Westfalenhütte in Dortmund. Prologis Park Dortmund is in the Ruhr district, a key logistics region in Germany with ideal access to all European markets.

Prologis Park Dortmund is situated northeast of the city center and next to the B236 motorway with easy access to the A2 and A40.

Dortmund Airport is just 13 kilometers away, and Dortmund Port is connected to the entire national network by water, rail and road. This location in the Ruhr district ensures availability of a qualified workforce.

### DISTANCES:

S-Bahn Dortmund Körne: 2,8 km Hafen: 9 km Dortmund Innenstadt: 10 km Flughafen Dortmund: 13 km Autobahnen: A2, A40, A1

Adresse: Rüschebrinkstr., 44328 Dortmund

### Alle sizes in sam

|           | DC 2.1  | DC 2.2  | DC 2.3  | Total  |
|-----------|---------|---------|---------|--------|
| Warehouse | 9.917   | 9.953   | 9.878   | 29.748 |
| Mezzanine | 516     | 731     | 587     | 1.834  |
| Office    | 843     | 635     | 534     | 2.012  |
| Total     | 11.276  | 11.319  | 10.999  | 33.594 |
| Available | Q1 2023 | Q1 2023 | Q1 2023 |        |

#### Warehouse

- Clear Height: 12.2 m
- Column spacing: 12 x 24 m
- Fire alarm system and ESFR ceiling sprinkers
- Floor load: 75 kN/qm
- Loading docks (with dock levelers): 36 Hall entrances at ground level: 3
- Heating: 17° C gas fired radiant tube heaters
- Lighting: LED
  - Hall: 200 lux
  - Picking Zone: 250 lux
- DGNB GOLD certification

### **Outdoor Facilities**

- Property Fence: h = 2 m
- · Loading yards: asphalt
- Car parking spaces: asphalt
- Truck parking spaces: concrete or asphalt