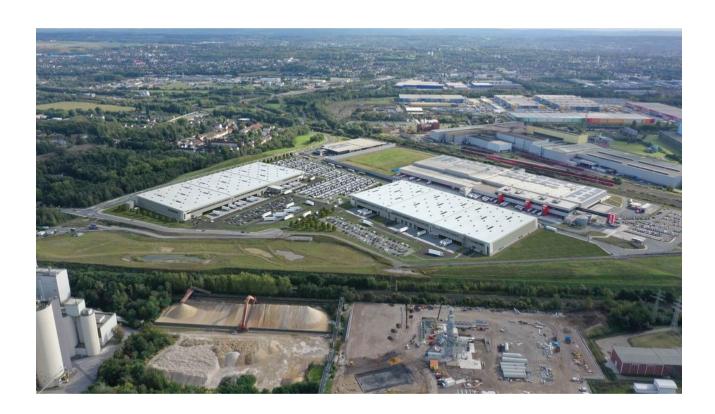

# Prologis Park Dortmund DC2

Prologis plans to develop an 80,000 sqm logistics park with two facilities on the former site of Westfalenhütte in Dortmund. Prologis Park Dortmund is in the Ruhr district, a key logistics region in Germany with ideal access to all European markets.

### Alle sizes in sam

|           | DC 2.1  | DC 2.2  | DC 2.3  | Total  |
|-----------|---------|---------|---------|--------|
| Warehouse | 9.917   | 9.953   | 9.878   | 29.748 |
| Mezzanine | 516     | 731     | 587     | 1.834  |
| Office    | 843     | 635     | 534     | 2.012  |
| Total     | 11.276  | 11.319  | 10.999  | 33.594 |
| Available | Q1 2023 | Q1 2023 | Q1 2023 |        |